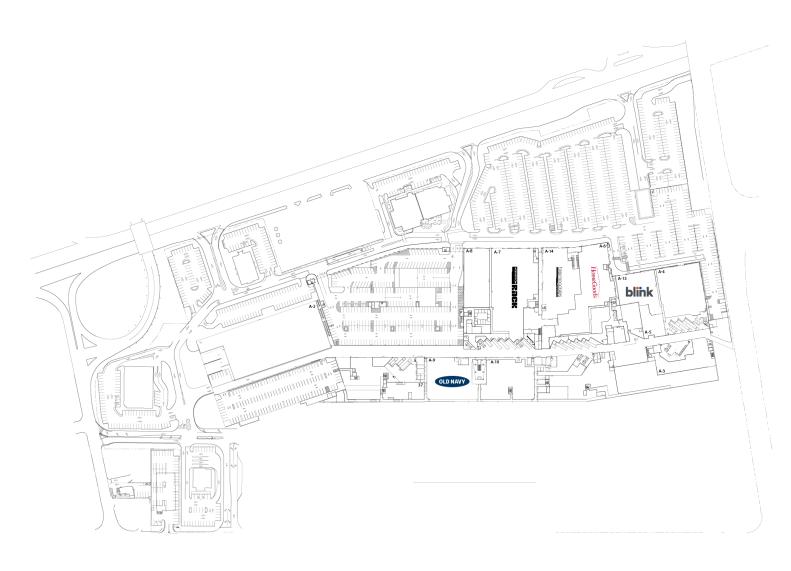

#### **FLOOR -01**

| #    | TENANTS               | SQFT   |
|------|-----------------------|--------|
| 37   | Nike Factory Store    | 7,129  |
| A-1  | Kohl's                | 2,300  |
| A-2  | Target                | 56,385 |
| A-3  | Whole Foods           | 12,627 |
| A-4  | Marshalls             | 22,760 |
| A-5  | Saks Off 5th          | 7,368  |
| A-6  | HomeGoods             | 28,478 |
| A-7  | Nordstrom Rack        | 36,422 |
| A-8  | World Market          | 19,265 |
| A-9  | Old Navy              | 20,000 |
| A-10 | H & M                 | 20,136 |
| A-13 | Blink Fitness         | 14,667 |
| A-14 | Bloomingdale's Outlet | 22,125 |
| 075S | H & M                 | 3,000  |