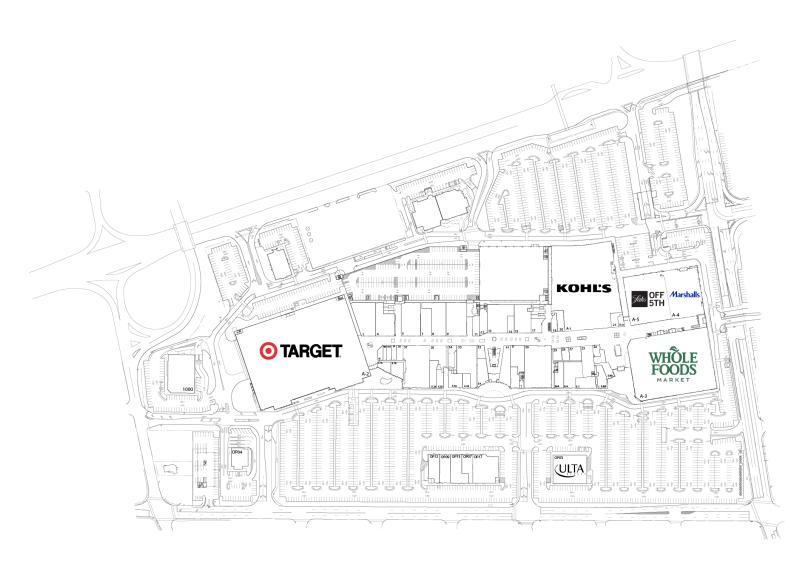

#### FLOOR 01

ONE BERGEN TOWN CENTER, PARAMUS, NJ 07652

| #   | TENANTS                | SQFT   | #    | TENANTS                       | SQFT    | #     | TENANTS                   | SQFT   |
|-----|------------------------|--------|------|-------------------------------|---------|-------|---------------------------|--------|
| 1   | The Children's Place   | 8,238  | 34   | Villa Fresh Italian Kitchen   | 2,817   | E-5   | H & M                     | 4,606  |
| 3   | Mall Management Office | 2,999  | 35   | Dream Pairs                   | 3,619   | E-5A  | Crumbl Cookie             | 2,138  |
| 4   | Guess Factory Store    | 6,473  | 37   | Nike Factory Store            | 13,383  | E-6   | Lands' End                | 5,302  |
| 5   | J. Crew                | 8,095  | 38   | Charleys Cheesesteak and      | 1,257   | E-7   | Available                 | 2,681  |
| 7   | Carter's               | 4,000  |      | Wings                         |         | E-8A  | Bluestone Lane            | 2,400  |
| 8   | Skechers               | 6,765  | 39   | Haagen-Dazs                   | 953     | E-8B  | Sarku Japan               | 1,875  |
| 9   | Tommy Hilfiger         | 8,651  | 40A  | Wetzel's Pretzels             | 627     | E6A   | Chopt                     | 2,645  |
| 11  | Aldo                   | 1,829  | 40B  | Dunkin' Donuts                | 901     | K06   | Banter by Piercing Pagoda | 168    |
| 12  | Splendid               | 2,331  | 41   | Chick'nCone                   | 765     | K10   | Accessorize IT 1          | 144    |
| 13  | Express Factory Men    | 8,127  | 102  | Burlington                    | 2,030   | K12   | Available                 | 256    |
| 14  | Sunglass Hut           | 1,499  | 150  | First Watch                   | 4,790   | K14   | I-FIX                     | 150    |
| 15  | U.S. Polo Assn.        | 5,890  | 201  | First Watch                   | 4,790   | K103  | Available                 | 150    |
| 17  | Kay Jewelers Outlet    | 2,048  | 1000 | CVS Pharmacy                  | 12,950  | OP17  | Ruth's Chris Steak House  | 8,790  |
| 19  | Perfumania             | 1,277  | 1500 | Jared-The Galleria of Jewelry | 5,996   | P09   | Available                 | 3,994  |
| 20  | Journeys               | 1,978  | 1600 | Olive Garden/Bahama Breeze    | 9,458   | TMP-  | Available                 | 144    |
| 21  | Moda Jasmine Boutique  | 1,250  | 1620 | Olive Garden/Bahama Breeze    | 8,998   | 05K   |                           |        |
| 21A | Adorn 'N Amaze         | 677    | A-1  | Kohl's                        | 62,700  | 0P012 | Adidas                    | 3,752  |
| 23A | Eye World Optical      | 1,389  | A-2  | Target                        | 124,000 | 0P013 | Samsung                   | 4,798  |
| 24  | Sugar Bear             | 983    | A-3  | Whole Foods                   | 64,580  | 0P03  | Ulta Beauty               | 12,217 |
| 25  | Tates Menswear         | 4,432  | A-4  | Marshalls                     | 18,510  | 0P04  | Chase Bank                | 4,207  |
| 27  | Fashion Mood           | 2,035  | A-5  | Saks Off 5th                  | 24,667  | 0P07  | Bond Vet                  | 3,202  |
| 28  | GameStop               | 1,167  | E-1A | European Wax Center           | 1,472   |       |                           |        |
| 29  | Claire's               | 1,317  | E-1B | VIO Med Spa                   | 2,348   |       |                           |        |
| 30  | Gap                    | 14,342 | E-2A | T-Mobile                      | 2,519   |       |                           |        |
| 31  | Bath & Body Works      | 4,157  | E-2B | Tacoria                       | 1,654   |       |                           |        |
| 32  | Pandora                | 1,327  | E-3A | Cava                          | 2,600   |       |                           |        |
| 33  | Banana Republic        | 8,398  | E-3B | Sticky's Finger Joint         | 1,465   |       |                           |        |
|     | ·                      |        | E-4  | Ani Ramen House               | 3,569   |       |                           |        |