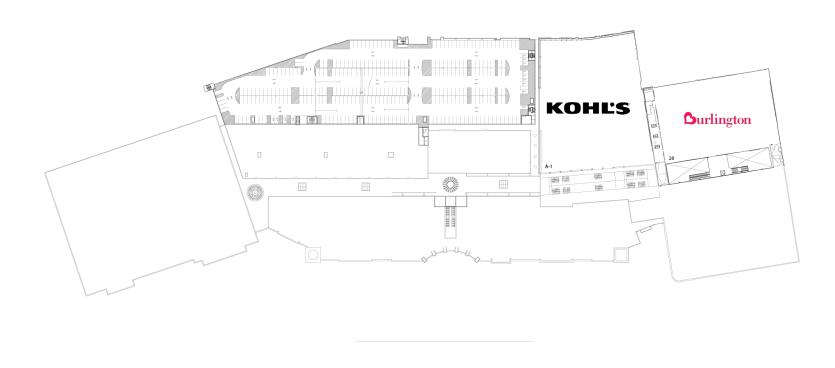

#### **FLOOR 02**

ONE BERGEN TOWN CENTER, PARAMUS, NJ 07652

| #   | TENANTS    | SQFT   |
|-----|------------|--------|
| 20  | Burlington | 45,884 |
| A-1 | Kohl's     | 69,000 |

ONE BERGEN TOWN CENTER, PARAMUS, NJ 07652