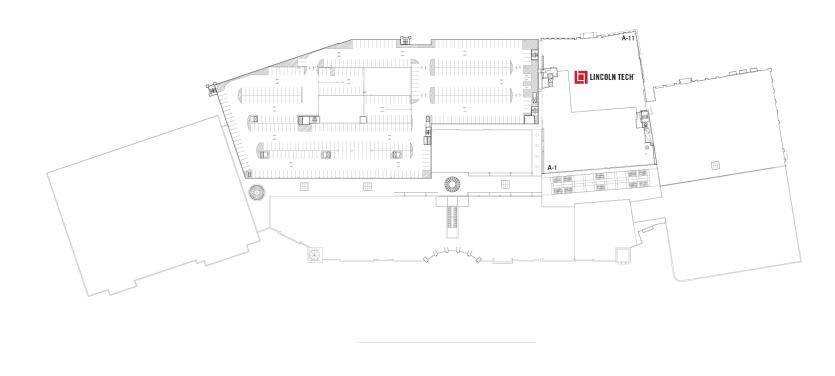

#### **FLOOR 03**

ONE BERGEN TOWN CENTER, PARAMUS, NJ 07652

| #    | TENANTS                     | SQFT   |
|------|-----------------------------|--------|
| A-1  | Available                   | 35,166 |
| A-11 | Lincoln Technical Institute | 30,000 |