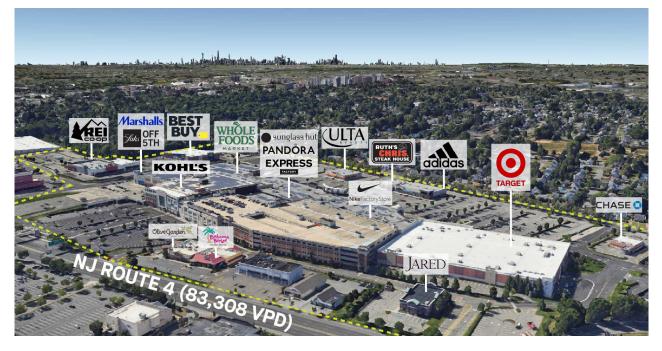

ONE BERGEN TOWN CENTER, PARAMUS, NJ 07652

#### **PROPERTY HIGHLIGHTS**

METRO AREA: NY/NJ COUNTY: Bergen

Bergen Town Center is the second largest shopping center in Paramus. The continued investment in the property has allowed it to maintain its position as one of the most visited retail destinations in the market. Located off Route 4 and anchored by Whole Foods and Target, the tenant mix continues to be upgraded with the addition of in-demand apparel, shoe and jewelry brands, beauty and spa services, and a wide variety of food and beverage tenants.