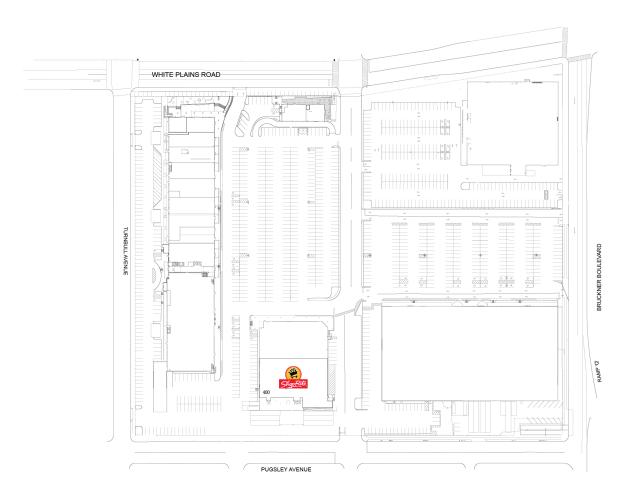

| Cold Stone Creamery and<br>Wetzels Pretzels | 1,675  |
| 16  | Snipes                                      | 5,228  |
| 111 | Burlington                                  | 24,536 |

1948-1998 BRUCKNER BLVD., BRONX, NY 10473



#### **FLOOR 02**



| #   | TENANTS                  | SQFT   |
|-----|--------------------------|--------|
| 1   | Available                | 90,271 |
| 21  | Burlington               | 23,360 |
| 201 | New York Community Board | 1,364  |
| 202 | Urban Health Plans       | 8,401  |
| 203 | Phenix Salon             | 6,917  |
| 204 | Available                | 1,866  |
| 205 | JAG-ONE Physical Therapy | 4,000  |
| 420 | ShopRite                 | 4,302  |
|     |                          |        |

1948-1998 BRUCKNER BLVD., BRONX, NY 10473



#### **FLOOR -01**



# **TENANTS SQFT**400 ShopRite 16,186