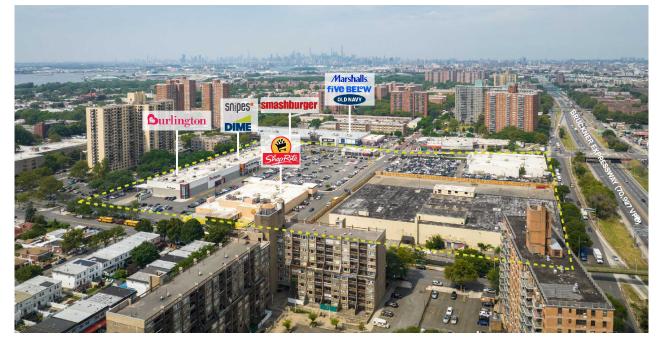

### **PROPERTY HIGHLIGHTS**

METRO AREA: NY/NJ COUNTY: Bronx

Bruckner Commons, is a large open-air regional shopping center located off the Bruckner Expressway (I-287) in the heart of the Bronx, NY. The property is anchored by ShopRite and Burlington and features a wide mix of small shops and eateries. The center's size, tenant mix and accessibility, along with ample on-site parking attract shoppers from a larger radius than most urban centers.

TOTAL SFACRESPARKING SPACESPARKING RATIOCENTER TYPE388,90318.41,1212.88:1,000 SFRegional Center