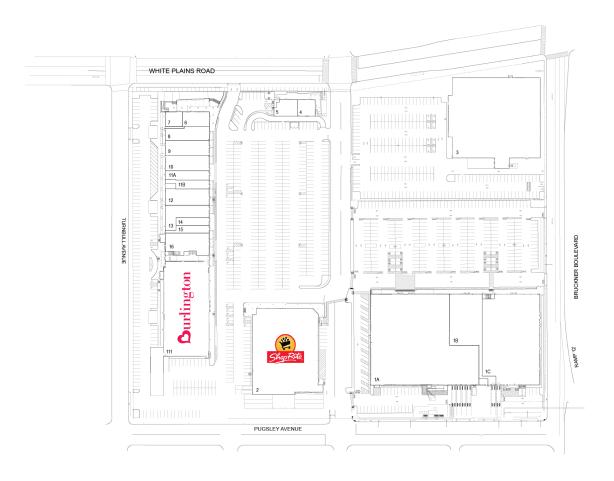

#### FLOOR 01

| #   | TENANTS                                     | SQFT   |
|-----|---------------------------------------------|--------|
| 1   | BJ's Wholesale Club                         | 82,887 |
| 1A  | Available                                   | 48,840 |
| 1B  | Available                                   | 13,910 |
| 1C  | Available                                   | 29,193 |
| 2   | ShopRite                                    | 33,009 |
| 3   | Available                                   | 43,244 |
| 4   | Starbucks                                   | 1,750  |
| 5   | T-Mobile                                    | 2,095  |
| 6   | Smashburger                                 | 2,289  |
| 7   | Teriyaki One                                | 1,447  |
| 8   | DT Nails                                    | 3,376  |
| 9   | CityMD                                      | 3,799  |
| 10  | City Jeans Premium                          | 3,881  |
| 11A | Dime Savings Bank of New<br>York            | 2,245  |
| 11B | SalonCentric                                | 1,977  |
| 12  | Madrag                                      | 4,240  |
| 13  | AT&T                                        | 3,656  |
| 14  | Urban Eyes                                  | 1,496  |
| 15  | Cold Stone Creamery and<br>Wetzels Pretzels | 1,675  |
| 16  | Snipes                                      | 5,228  |
| 111 | Burlington                                  | 24,536 |

#### **FLOOR 02**

| #   | TENANTS                  | SQFT   |
|-----|--------------------------|--------|
| 1   | Available                | 90,271 |
| 21  | Burlington               | 23,360 |
| 201 | New York Community Board | 1,364  |
| 202 | Urban Health Plans       | 8,401  |
| 203 | Phenix Salon             | 6,917  |
| 204 | Available                | 1,866  |
| 205 | JAG-ONE Physical Therapy | 4,000  |
| 420 | ShopRite                 | 4,302  |
|     |                          |        |