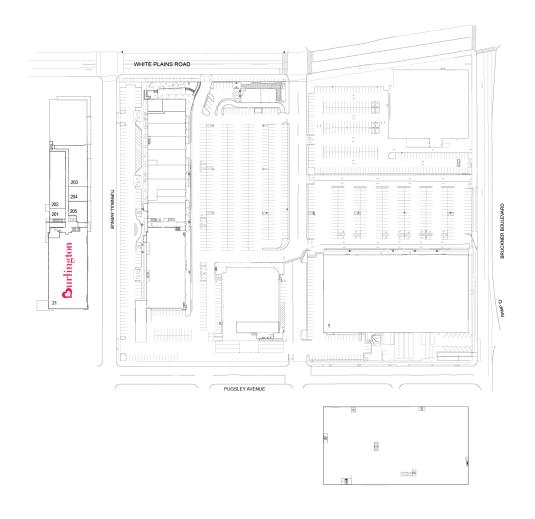

#### **FLOOR 02**

| #   | TENANTS                  | SQFT   |
|-----|--------------------------|--------|
| 1   | Available                | 90,271 |
| 21  | Burlington               | 23,360 |
| 201 | New York Community Board | 1,364  |
| 202 | Urban Health Plans       | 8,401  |
| 203 | Phenix Salon             | 6,917  |
| 204 | Available                | 1,866  |
| 205 | JAG-ONE Physical Therapy | 4,000  |
| 420 | ShopRite                 | 4,302  |
|     |                          |        |