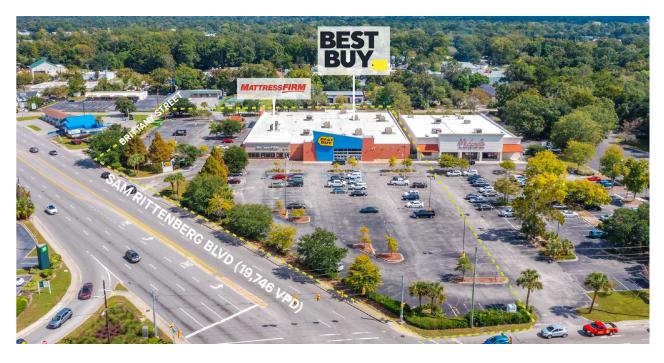

## **CHARLESTON**

1987 SAM RITTENBURG BLVD., CHARLESTON, SC 29401

## **PROPERTY HIGHLIGHTS**

METRO AREA: Other Markets COUNTY: Charleston

This property is an outparcel building including two strong, national brands - Best Buy and Mattress Firm - with great visibility from the very busy thoroughfare, Sam Rittenberg Blvd. Located in Charleston, SC close to the Citadel Mall and Westwood Plaza, the property is surrounded by various retailers and eateries, including Chick-fil-A, Target and TJ Maxx.