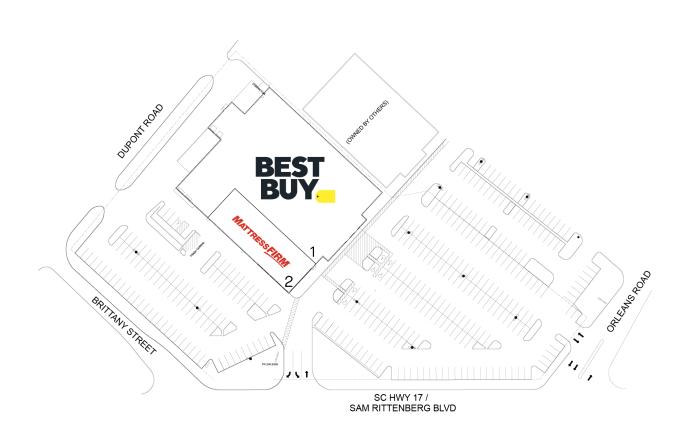

## **CHARLESTON**

1987 SAM RITTENBURG BLVD., CHARLESTON, SC 29401

| # | TENANTS       | SQFT   |
|---|---------------|--------|
| 1 | Best Buy      | 36,186 |
| 2 | Mattress Firm | 9.000  |