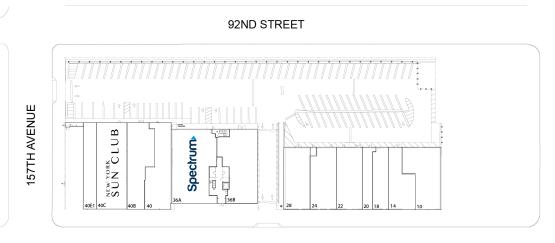

### FLOOR 01

CROSS BAY BOULEVARD

| #    | TENANTS                          | SQFT  |
|------|----------------------------------|-------|
| 10   | Medisys Health Network, Inc.     | 2,541 |
| 14   | Jamie Rose Eyewear               | 1,659 |
| 18   | SoBol                            | 1,300 |
| 20   | David's Salon                    | 840   |
| 22   | Sugar Bun Bake Shop              | 2,130 |
| 24   | Collectibles USA                 | 2,100 |
| 28   | New Horizon Counseling<br>Center | 2,100 |
| 36A  | Spectrum                         | 3,871 |
| 36B  | South Shore Radiology            | 4,000 |
| 40   | Souvlaki Spot                    | 2,400 |
| 40B  | Danny's Szechuan Restaurant      | 2,500 |
| 40C  | Orangetheory Fitness             | 3,470 |
| 40D  | NY Sun Club                      | 1,472 |
| 40E1 | We Care Medical                  | 1,723 |
|      |                                  |       |

156TH AVENUE