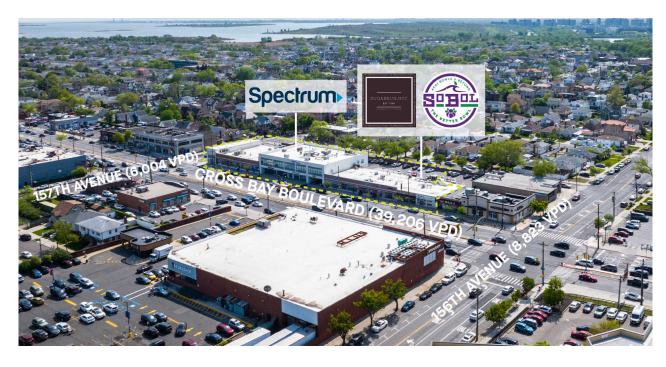

## **CROSS BAY COMMONS**

156-40 CROSS BAY BLVD., HOWARD BEACH, NY 11414

## **PROPERTY HIGHLIGHTS**

METRO AREA: NY/NJ COUNTY: Queens

Cross Bay Commons is well-located two-level retail and healthcare center located in southwestern Queens, NY. Located in the heart of the main shopping district of Howard Beach, the property includes small shops eateries and healthcare providers and is one of the main shopping destinations in the market.

**TOTAL SF** 46.338

**ACRES** 1.7

PARKING SPACES

97

PARKING RATIO

2.09:1,000 SF

CENTER TYPE
Street Retail

**DEMOGRAPHICS** 3-MILE RADIUS

### FLOOR 01

CROSS BAY BOULEVARD

| #    | TENANTS                          | SQFT  |
|------|----------------------------------|-------|
| 10   | Medisys Health Network, Inc.     | 2,541 |
| 14   | Jamie Rose Eyewear               | 1,659 |
| 18   | SoBol                            | 1,300 |
| 20   | David's Salon                    | 840   |
| 22   | Sugar Bun Bake Shop              | 2,130 |
| 24   | Collectibles USA                 | 2,100 |
| 28   | New Horizon Counseling<br>Center | 2,100 |
| 36A  | Spectrum                         | 3,871 |
| 36B  | South Shore Radiology            | 4,000 |
| 40   | Souvlaki Spot                    | 2,400 |
| 40B  | Danny's Szechuan Restaurant      | 2,500 |
| 40C  | Orangetheory Fitness             | 3,470 |
| 40D  | NY Sun Club                      | 1,472 |
| 40E1 | We Care Medical                  | 1,723 |
|      |                                  |       |

156TH AVENUE