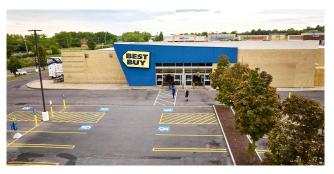

## **DEWITT (MARSHALL PLAZA)**

3405 ERIE BLVD., DEWITT, NY 13214

## **PROPERTY HIGHLIGHTS**

METRO AREA: NY/NJ COUNTY: Onondaga

Marshalls Plaza is the dominant shopping center near the I-690/I-481 Interchange in Syracuse, NY. Conveniently located off of Highway 5 and easily acessible from Fietta Road, this center is comprised of a Best Buy and is located adjacent to Dick's Sporting Goods, Golf Galaxy, PetSmart, Panera Bread, Five Below, and various other retailers.