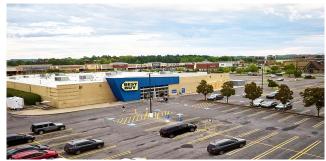

## **DEWITT (MARSHALL PLAZA)**

3405 ERIE BLVD., DEWITT, NY 13214

## **PROPERTY HIGHLIGHTS**

METRO AREA: NY/NJ COUNTY: Onondaga

Marshalls Plaza is the dominant shopping center near the I-690/I-481 Interchange in Syracuse, NY. Conveniently located off of Highway 5 and easily acessible from Fietta Road, this center is comprised of a Best Buy and is located adjacent to Dick's Sporting Goods, Golf Galaxy, PetSmart, Panera Bread, Five Below, and various other retailers.