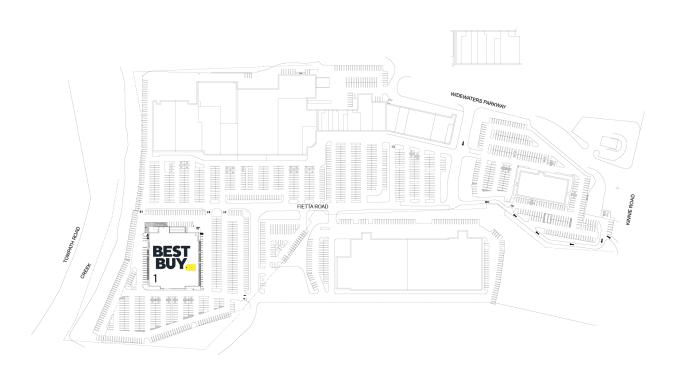

## **PROPERTY HIGHLIGHTS**

METRO AREA: NY/NJ COUNTY: Onondaga

Marshalls Plaza is the dominant shopping center near the I-690/I-481 Interchange in Syracuse, NY. Conveniently located off of Highway 5 and easily acessible from Fietta Road, this center is comprised of a Best Buy and is located adjacent to Dick's Sporting Goods, Golf Galaxy, PetSmart, Panera Bread, Five Below, and various other retailers.

## **DEWITT (MARSHALL PLAZA)**

3405 ERIE BLVD., DEWITT, NY 13214

| # | TENANTS  | SQFT   |
|---|----------|--------|
| 1 | Best Buy | 45,961 |