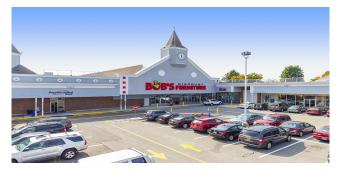

## **PROPERTY HIGHLIGHTS**

METRO AREA: NY/NJ

Brachuted mage type unknown

COUNTY: Nassau

Meadowbrook Commons is conveniently located on Sunrise Highway in the village of Freeport in Nassau County, NY. Serving the South Shore of Long Island, the shopping center features Target, Marshalls, Carter's, and Five Below. Urban Edge owns a portion of the shopping center, featuring Bob's Discount Furniture.

# FREEPORT (MEADOWBROOK COMMONS)

240 WEST SUNRISE HIGHWAY, FREEPORT, NY 11520

SQFT

37,165

**TENANTS** 

**Bob's Discount Furniture** 

#

1