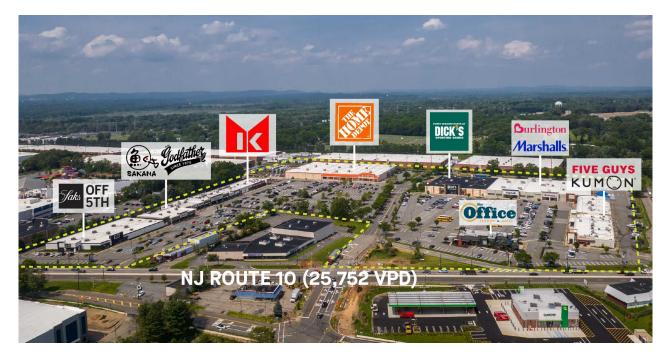

## **PROPERTY HIGHLIGHTS**

METRO AREA: NY/NJ COUNTY: Morris

Hanover Commons is regional open-air shopping center that is home to the first Home Depot in the State of NJ. The center's other anchors, including Dick's Sporting Goods, Marshalls, and Saks Off 5th, perform above the New Jersey average sales volumes and are complemented by an array of sit-down and fast casual dining options. Located along Route 10 in East Hanover, NJ, Hanover Commons is situated on a major retail corridor and across the highway from the Novartis headquarters.

TOTAL SFACRESPARKING SPACESPARKING RATIOCENTER TYPE343,24724.61,5454.50:1,000 SFPower Center