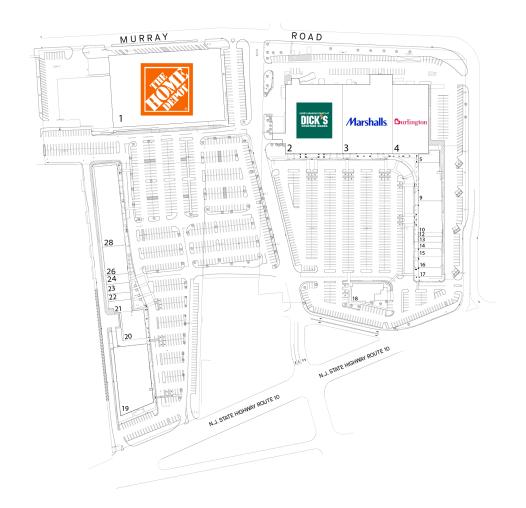

## **HANOVER COMMONS**

200-240 ROUTE 10 WEST, EAST HANOVER, NJ 07936

| #  | TENANTS                              | SQF    |
|----|--------------------------------------|--------|
| 1  | Home Depot                           | 99,268 |
| 2  | Dick's Sporting Goods                | 50,735 |
| 3  | Marshalls                            | 45,301 |
| 4  | Burlington                           | 30,375 |
| 5  | Kumon Learning Center                | 2,743  |
| 9  | Image Studios                        | 10,623 |
| 10 | Flaming Grill                        | 9,251  |
| 12 | IDOLIZE Brows & Beauty               | 1,241  |
| 13 | 85C Bakery Cafe                      | 3,507  |
| 15 | So Gong Dong                         | 2,236  |
| 16 | F45 Training                         | 3,264  |
| 17 | Five Guys Burgers & Fries            | 2,689  |
| 18 | The Office Tavern Grill              | 6,200  |
| 19 | Saks Off 5th                         | 27,108 |
| 20 | The Paper Store                      | 7,934  |
| 21 | Penang Malaysian Cusine              | 3,000  |
| 22 | Don Jose Mexican Restaurant          | 2,000  |
| 23 | Sakana Sushi and Japanese<br>Cuisine | 2,640  |
| 24 | JAG Physical Therapy                 | 2,560  |
| 26 | Godfather Pizzeria                   | 8,012  |
| 28 | Kam Man Market                       | 22,560 |
|    |                                      |        |