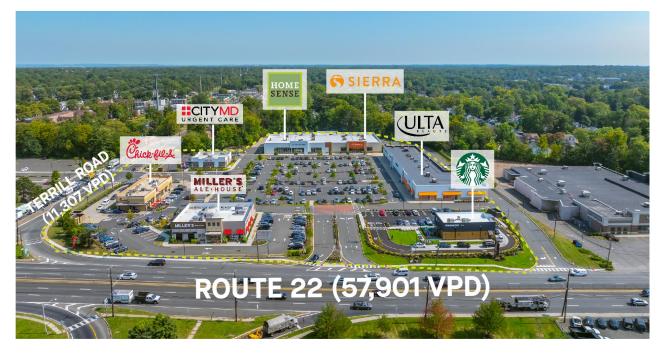

## **HERITAGE SQUARE**

1640 ROUTE 22, WATCHUNG, NJ 07069

## **PROPERTY HIGHLIGHTS**

METRO AREA: NY/NJ COUNTY: Somerset

Heritage Square is a newly constructed open-air community center located in Watchung, NJ. Anchored by Sierra and Home Sense, the property also features City MD, Chick-fil-A and Millers Ale House. Located along one of Somerset County's busiest shopping corridors, Heritage Square is easily accessible from NJ Route 22.