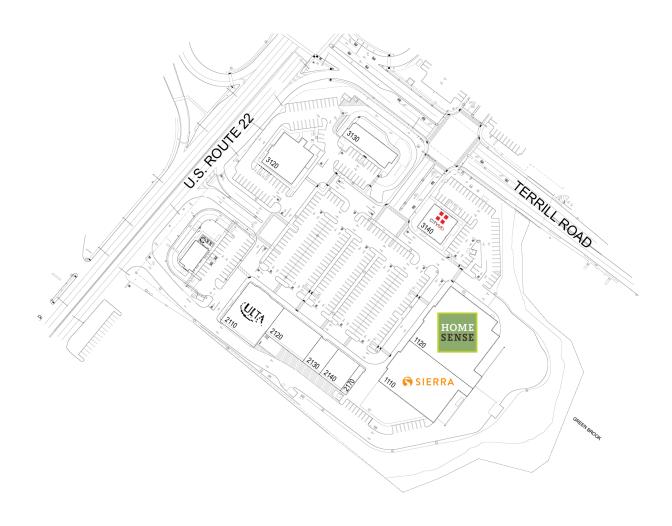

## **HERITAGE SQUARE**

1640 ROUTE 22, WATCHUNG, NJ 07069

| #    | TENANTS                | SQFT   |
|------|------------------------|--------|
| 1110 | Sierra Trading Post    | 18,030 |
| 1120 | HomeSense              | 23,896 |
| 2110 | Ulta Beauty            | 10,452 |
| 2120 | David's Bridal         | 7,802  |
| 2130 | Dental 365             | 2,693  |
| 2140 | Mattress Warehouse     | 4,285  |
| 2170 | Tropical Smoothie Cafe | 1,217  |
| 3110 | Starbucks Coffee       | 2,365  |
| 3120 | Miller's Ale House     | 7,202  |
| 3130 | Chick-fil-A            | 5,150  |
| 3140 | CityMD                 | 4,225  |