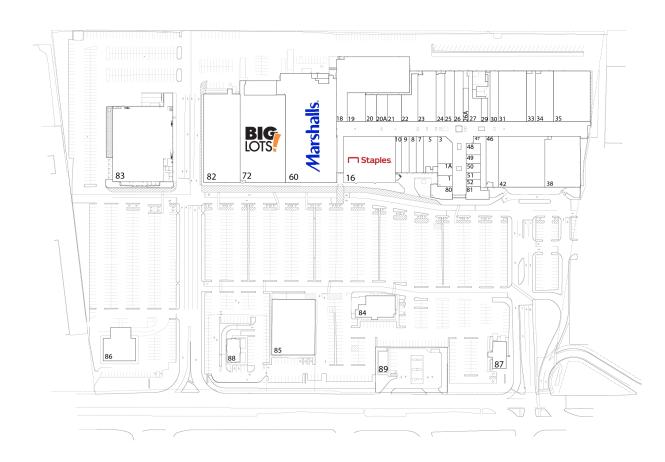

**DEMOGRAPHICS** 3-MILE RADIUS

254,404 37.9 POPUI ATION MEDIAN AGE

\$107,000 AVERAGE HHI

| #   | TENANTS                      | SQFT   |
|-----|------------------------------|--------|
| 1   | Available                    | 1,254  |
| 1A  | Nobel Optics                 | 1,370  |
| 3   | Bath & Body Works            | 2,823  |
| 5   | Solid Wood Doors             | 3,513  |
| 7   | Solid Wood Doors             | 2,067  |
| 8   | Available                    | 2,033  |
| 9   | Available                    | 2,033  |
| 10  | Available                    | 1,805  |
| 16  | Staples                      | 18,476 |
| 18  | Available                    | 22,600 |
| 19  | Solid Wood Doors             | 3,972  |
| 20  | Available                    | 2,299  |
| 20A | Available                    | 2,250  |
| 21  | Available                    | 2,934  |
| 22  | A Dollar                     | 4,438  |
| 23  | Shoe Dept. The               | 6,904  |
| 24  | 2000                         | 3,327  |
| 25  | Foot Locker                  | 3,532  |
| 26  | LA7                          | 3,502  |
| 26A | T-Mobile                     | 1,325  |
| 27  | Fr Yostos Anthony Gift Shop  | 3,138  |
| 29  | Available                    | 1,192  |
| 30  | H & R Block                  | 3,257  |
| 31  | Flaming Grill & Buffet       | 10,866 |
| 33  | Industry Modernism           | 3,503  |
| 34  | Rainbow                      | 7,000  |
| 35  | Retro Fitness of Jersey City | 14,200 |

THIS EXHIBIT SHALL NOT BE DEEMED A WARRANTY, REPRESENTATION OR AGREEMENT BY LANDLORD THAT THE LAYOUT OR CONFIGURATION OF THE SHOPPING CENTER, OR ANY PART THEREOF, SHALL REMAIN AS SHOWN HEREON.

LANDLORD RESERVES THE RIGHT TO MODIFY THE SHOPPING CENTER, OR ANY PART THEREOF, IN ACCORDANCE WITH THE PROVISIONS OF THE LEASE.

| #   | TENANTS                   | SQFT   |
|-----|---------------------------|--------|
| 38  | Chuck E. Cheese           | 14,060 |
| 42  | Old Navy                  | 18,253 |
| 46  | Ashley Stewart            | 4,709  |
| 47  | Available                 | 2,547  |
| 48  | Florence Menswear         | 1,248  |
| 49  | Available                 | 960    |
| 50  | iFix Here                 | 960    |
| 51  | Supercuts                 | 761    |
| 52  | Diamond Hut Jewelry       | 825    |
| 60  | Marshalls                 | 41,853 |
| 72  | Big Lots                  | 30,401 |
| 80  | Teppanyaki One            | 2,110  |
| 81  | Popeyes Louisiana Kitchen | 2,130  |
| 82  | Asian Food                | 25,000 |
| 83  | New Tenant - Coming Soon  | 37,012 |
| 84  | Applebee's                | 6,237  |
| 85  | Pep Boys                  | 18,560 |
| 86  | Hudson Pre-Owned          | 5,643  |
| 87  | Pizza Hut                 | 3,436  |
| 88  | Taco Bell                 | 3,000  |
| 89  | Speedway                  | 25,000 |
| K-3 | Coffee Beanery            | 190    |
| K-4 | Gold Valley               | 180    |
| RT1 | Verizon                   | 300    |
|     |                           |        |