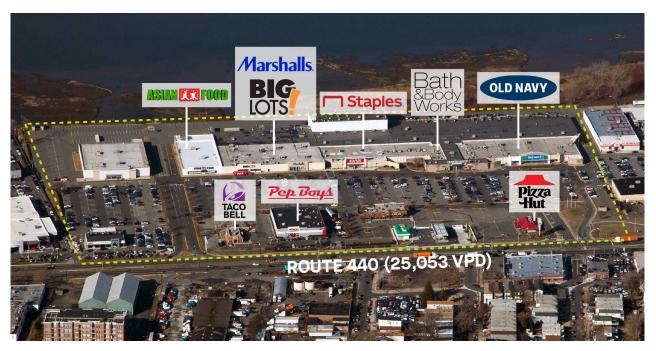

## **HUDSON MALL** 701 ROUTE 440, JERSEY CITY, NJ 07304

## **COUNTY:** Hudson

Hudson Mall is a large multi-faceted retail destination with a large open-air component and an enclosed mall. The property is located at a major intersection along Route 440 on the west side of Jersey City, New Jersey. The property features Marshalls, Home Goods, Old Navy, Staples, and Bath & Body Works. Hudson Mall fronts the Newark Bay, which is formed by the convergence of the Hackensack and Passaic Rivers and sits along an active corridor of new residential development taking place on the west side of Jersey City. The property is adjacent to our Hudson Commons property.

**TOTAL SF** 381,336

ACRES **PARKING SPACES** 1.649

**PARKING RATIO** 4.32:1.000 SF

**CENTER TYPE** Power Center

LEASING AGENTS

JOSHUA BIRNS | jbirns@uedge.com | 212-956-2235

31.9

SPECIALTY LEASING