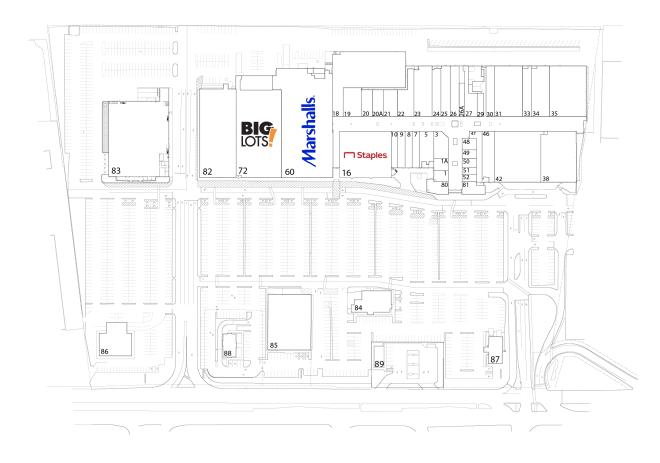

**DEMOGRAPHICS** 3-MILE RADIUS

254,404 37.9 POPUI ATION MEDIAN AGE

\$107,000 AVERAGE HHI

| #   | TENANTS                      | SQFT   |
|-----|------------------------------|--------|
| 1   | Available                    | 1,254  |
| 1A  | Nobel Optics                 | 1,370  |
| 3   | Bath & Body Works            | 2,823  |
| 5   | Solid Wood Doors             | 3,513  |
| 7   | Solid Wood Doors             | 2,067  |
| 8   | Available                    | 2,033  |
| 9   | Available                    | 2,033  |
| 10  | Available                    | 1,805  |
| 16  | Staples                      | 18,476 |
| 18  | Available                    | 22,600 |
| 19  | Solid Wood Doors             | 3,972  |
| 20  | Available                    | 2,299  |
| 20A | Available                    | 2,250  |
| 21  | Available                    | 2,934  |
| 22  | A Dollar                     | 4,438  |
| 23  | Shoe Dept. The               | 6,904  |
| 24  | 2000                         | 3,327  |
| 25  | Foot Locker                  | 3,532  |
| 26  | LA7                          | 3,502  |
| 26A | T-Mobile                     | 1,325  |
| 27  | Fr Yostos Anthony Gift Shop  | 3,138  |
| 29  | Available                    | 1,192  |
| 30  | H & R Block                  | 3,257  |
| 31  | Flaming Grill & Buffet       | 10,866 |
| 33  | Industry Modernism           | 3,503  |
| 34  | Rainbow                      | 7,000  |
| 35  | Retro Fitness of Jersey City | 14,200 |

THIS EXHIBIT SHALL NOT BE DEEMED A WARRANTY, REPRESENTATION OR AGREEMENT BY LANDLORD THAT THE LAYOUT OR CONFIGURATION OF THE SHOPPING CENTER, OR ANY PART THEREOF, SHALL REMAIN AS SHOWN HEREON.

LANDLORD RESERVES THE RIGHT TO MODIFY THE SHOPPING CENTER, OR ANY PART THEREOF, IN ACCORDANCE WITH THE PROVISIONS OF THE LEASE.

| #   | TENANTS                   | SQFT   |
|-----|---------------------------|--------|
| 38  | Chuck E. Cheese           | 14,060 |
| 42  | Old Navy                  | 18,253 |
| 46  | Ashley Stewart            | 4,709  |
| 47  | Available                 | 2,547  |
| 48  | Florence Menswear         | 1,248  |
| 49  | Available                 | 960    |
| 50  | iFix Here                 | 960    |
| 51  | Supercuts                 | 761    |
| 52  | Diamond Hut Jewelry       | 825    |
| 60  | Marshalls                 | 41,853 |
| 72  | Big Lots                  | 30,401 |
| 80  | Teppanyaki One            | 2,110  |
| 81  | Popeyes Louisiana Kitchen | 2,130  |
| 82  | Asian Food                | 25,000 |
| 83  | New Tenant - Coming Soon  | 37,012 |
| 84  | Applebee's                | 6,237  |
| 85  | Pep Boys                  | 18,560 |
| 86  | Hudson Pre-Owned          | 5,643  |
| 87  | Pizza Hut                 | 3,436  |
| 88  | Taco Bell                 | 3,000  |
| 89  | Speedway                  | 25,000 |
| K-3 | Coffee Beanery            | 190    |
| K-4 | Gold Valley               | 180    |
| RT1 | Verizon                   | 300    |
|     |                           |        |