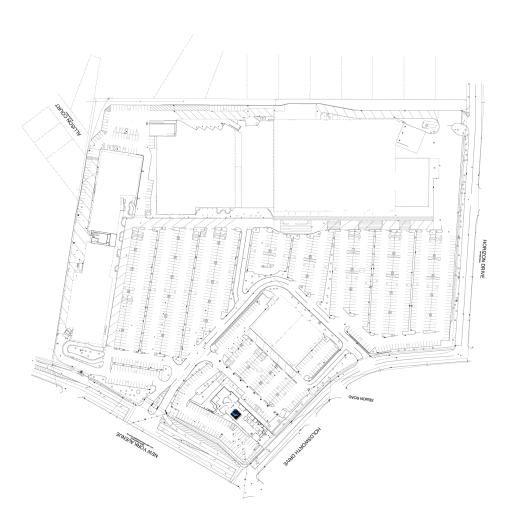

# **HUNTINGTON COMMONS**

839 NEW YORK AVENUE, HUNTINGTON, NY 11743

### FLOOR 01

| #   | TENANTS                      | SQFT   |
|-----|------------------------------|--------|
| 2   | Burger King                  | 4,000  |
| 3   | Burlington                   | 25,442 |
| 4   | New Chapter Apparel          | 1,869  |
| 6   | Bee's Arts and Crafts Studio | 3,533  |
| 7   | Club Pilates                 | 3,064  |
| 8   | Tommy Tacos                  | 1,391  |
| 9   | Available                    | 664    |
| 10  | 24 Laundromat                | 2,596  |
| 11  | New China Restaurant         | 1,568  |
| 12A | Eden Nail Spa                | 2,154  |
| 12B | Prime UC                     | 3,112  |
| 13  | Town of Huntington           | 8,058  |
| 14  | Phenix Salons                | 7,512  |
| 15  | ShopRite                     | 65,665 |
| 15A | NY Ave Wines & Liquor        | 2,608  |
| 15B | Marshalls                    | 27,357 |
| 15C | Available                    | 8,052  |
| 17  | Old Na∨y                     | 12,565 |
| 18A | Cycle Bar                    | 2,474  |
| 18B | GolfTec                      | 2,819  |
| 18C | iStretch+                    | 2,006  |
| 19A | Yoga Six                     | 1,866  |
| 19B | New Tenant - Coming Soon     | 2,072  |
| 20  | Petco                        | 12,435 |

THIS EXHIBIT SHALL NOT BE DEEMED A WARRANTY, REPRESENTATION OR AGREEMENT BY LANDLORD THAT THE LAYOUT OR CONFIGURATION OF THE SHOPPING CENTER, OR ANY PART THEREOF, SHALL REMAIN AS SHOWN HEREON.

LANDLORD RESERVES THE RIGHT TO MODIFY THE SHOPPING CENTER, OR ANY PART THEREOF, IN ACCORDANCE WITH THE PROVISIONS OF THE LEASE.