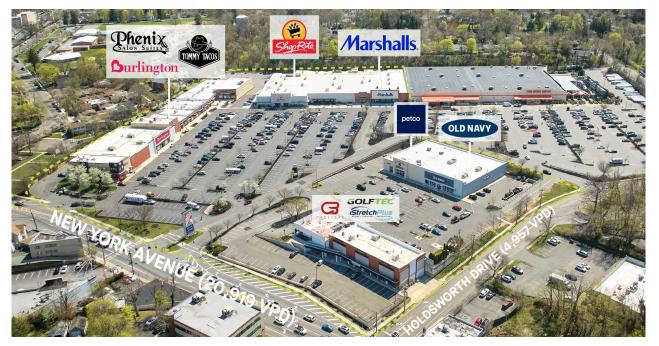

## **HUNTINGTON COMMONS**

839 NEW YORK AVENUE, HUNTINGTON, NY 11743

#### COUNTY: Suffolk

Huntington Commons is a newly renovated large grocery anchored open-air center located in the heart of Huntington township on the north shore of Long Island. Located on Route 110 (New York Avenue) in northwestern Suffolk County, the property is anchored by ShopRite and features Marshalls, Burlington, Old Navy, Petco, a new fitness hub featuring CycleBar, iStretch+ and Golftec, and a variety of small shops and eateries.

**TOTAL SF** 218,285

ACRES PARK 16.1 1.391

PARKING SPACES 1,391

**PARKING RATIO** 6.37:1,000 SF **CENTER TYPE** Community Center