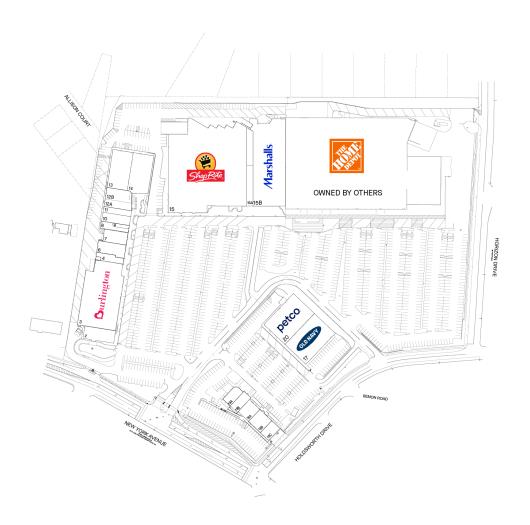

### FLOOR 01

| #   | TENANTS                      | SQFT   |
|-----|------------------------------|--------|
| 2   | Burger King                  | 4,000  |
| 3   | Burlington                   | 25,442 |
| 4   | New Chapter Apparel          | 1,869  |
| 6   | Bee's Arts and Crafts Studio | 3,533  |
| 7   | Club Pilates                 | 3,064  |
| 8   | Tommy Tacos                  | 1,391  |
| 9   | Available                    | 664    |
| 10  | 24 Laundromat                | 2,596  |
| 11  | New China Restaurant         | 1,568  |
| 12A | Eden Nail Spa                | 2,154  |
| 12B | Prime UC                     | 3,112  |
| 13  | Town of Huntington           | 8,058  |
| 14  | Phenix Salons                | 7,512  |
| 15  | ShopRite                     | 65,665 |
| 15A | NY Ave Wines & Liquor        | 2,608  |
| 15B | Marshalls                    | 27,357 |
| 15C | Available                    | 8,052  |
| 17  | Old Na∨y                     | 12,565 |
| 18A | Cycle Bar                    | 2,474  |
| 18B | GolfTec                      | 2,819  |
| 18C | iStretch+                    | 2,006  |
| 19A | Yoga Six                     | 1,866  |
| 19B | New Tenant - Coming Soon     | 2,072  |
| 20  | Petco                        | 12,435 |

THIS EXHIBIT SHALL NOT BE DEEMED A WARRANTY, REPRESENTATION OR AGREEMENT BY LANDLORD THAT THE LAYOUT OR CONFIGURATION OF THE SHOPPING CENTER, OR ANY PART THEREOF, SHALL REMAIN AS SHOWN HEREON.

LANDLORD RESERVES THE RIGHT TO MODIFY THE SHOPPING CENTER, OR ANY PART THEREOF, IN ACCORDANCE WITH THE PROVISIONS OF THE LEASE.