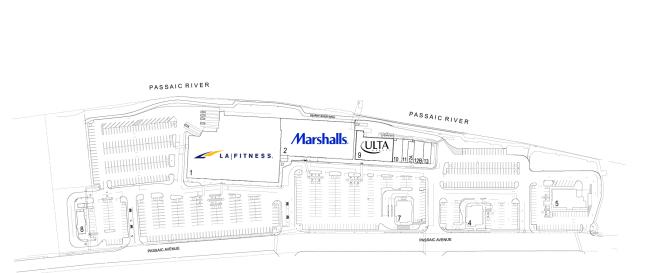

## **KEARNY COMMONS** 175 PASSAIC AVENUE, KEARNY, NJ 07032

| #   | TENANTS                                | SQFT   |
|-----|----------------------------------------|--------|
| 1   | LA Fitness                             | 58,652 |
| 2   | Marshalls                              | 30,029 |
| 4   | Burger King                            | 3,395  |
| 5   | Applebee's                             | 6,200  |
| 7   | Wells Fargo                            | 3,750  |
| 8   | Starbucks                              | 2,007  |
| 9   | Ulta Beauty                            | 10,025 |
| 10  | Hand & Stone Massage and<br>Facial Spa | 2,342  |
| 11  | AT&T                                   | 1,469  |
| 12A | European Wax Center                    | 1,409  |
| 12B | Dave's Hot Chicken                     | 2,316  |
| 13  | Torshi                                 | 1,751  |

THIS EXHIBIT SHALL NOT BE DEEMED A WARRANTY, REPRESENTATION OR AGREEMENT BY LANDLORD THAT THE LAYOUT OR CONFIGURATION OF THE SHOPPING CENTER, OR ANY PART THEREOF, SHALL REMAIN AS SHOWN HEREON.

LANDLORD RESERVES THE RIGHT TO MODIFY THE SHOPPING CENTER, OR ANY PART THEREOF, IN ACCORDANCE WITH THE PROVISIONS OF THE LEASE.