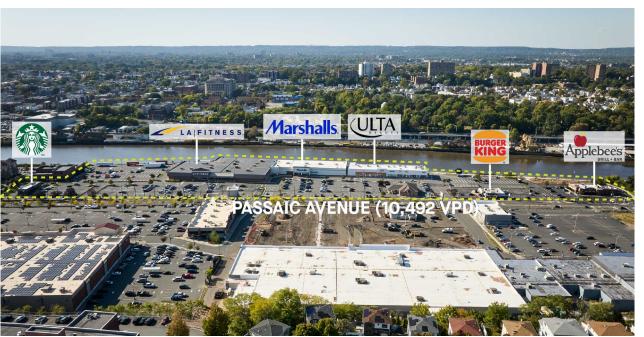

#### **COUNTY:** Hudson

Kearny Commons is a open-air community center anchored by LA Fitness, Marshalls. The property also includes Applebee's, Ulta and Starbucks. Located in a true central business district in Kearny, NJ, the property benefits from the area's major redevelopment and population growth. The city of Newark is situated across the river and the center is also easily accessible from Jersey City.

**TOTAL SF** 123.345

ACRES PARKING SPACES 16.4 750

**PARKING RATIO** 6.08:1.000 SF

**CENTER TYPE Community Center** 