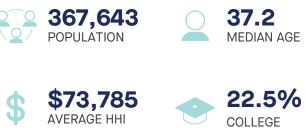

# **KEARNY COMMONS**

175 PASSAIC AVENUE, KEARNY, NJ 07032









### **PROPERTY HIGHLIGHTS**

#### METRO AREA: NY/NJ

#### **COUNTY:** Hudson

Kearny Commons is a open-air community center anchored by LA Fitness, Marshalls. The property also includes Applebee's, Ulta and Starbucks. Located in a true central business district in Kearny, NJ, the property benefits from the area's major redevelopment and population growth. The city of Newark is situated across the river and the center is also easily accessible from Jersey City.

**TOTAL SF** 123.345

ACRES PARKING SPACES 16.4 750

**PARKING RATIO** 6.08:1.000 SF

**CENTER TYPE Community Center** 

# **DEMOGRAPHICS** 3-MILE RADIUS





#### LEASING AGENTS

SPECIALTY LEASING

## **KEARNY COMMONS** 175 PASSAIC AVENUE, KEARNY, NJ 07032



| #   | TENANTS                                | SQFT   |
|-----|----------------------------------------|--------|
| 1   | LA Fitness                             | 58,652 |
| 2   | Marshalls                              | 30,029 |
| 4   | Burger King                            | 3,395  |
| 5   | Applebee's                             | 6,200  |
| 7   | Wells Fargo                            | 3,750  |
| 8   | Starbucks                              | 2,007  |
| 9   | Ulta Beauty                            | 10,025 |
| 10  | Hand & Stone Massage and<br>Facial Spa | 2,342  |
| 11  | AT&T                                   | 1,469  |
| 12A | European Wax Center                    | 1,409