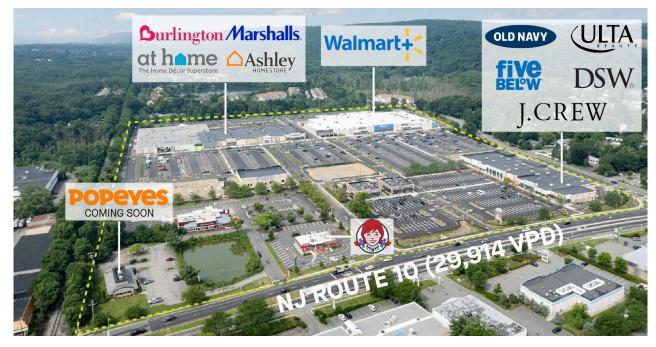

## **LEDGEWOOD COMMONS**

461 NJ-10, LEDGEWOOD, NJ 07852

## **PROPERTY HIGHLIGHTS**

METRO AREA: NY/NJ COUNTY: Morris

Strategically located at the merge of Route 46 and Route 10 in Ledgewood, NJ, Ledgewood Commons is a community center anchored by Walmart, Marshalls, and Burlington. The property also features national retailers including Ulta, DSW, Starbucks, and Chipotle, catering to a wide range of consumer needs. Its prime location and diverse tenant mix make the shopping center a key destination in the region.

**TOTAL SF** 448.044

**ACRES** 51.6

PARKING SPACES 2.223

**PARKING RATIO** 4.96:1.000 SF

**CENTER TYPE**Community Center