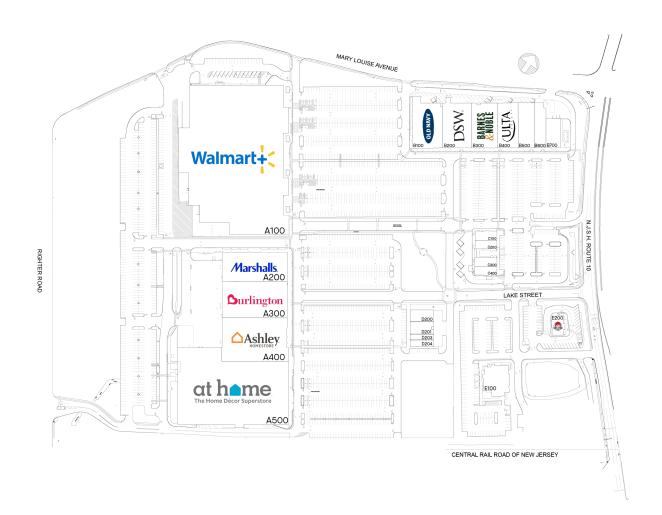

## **LEDGEWOOD COMMONS**

461 NJ-10, LEDGEWOOD, NJ 07852

| #    | TENANTS                                 | SQFT    |
|------|-----------------------------------------|---------|
| A100 | Walmart Supercenter                     | 164,087 |
| A200 | Marshalls                               | 22,880  |
| A300 | Burlington                              | 27,336  |
| A400 | Ashley Furniture                        | 33,591  |
| A500 | At Home                                 | 89,348  |
| B100 | Old Navy                                | 16,800  |
| B200 | DSW                                     | 15,707  |
| B300 | Barnes & Noble Booksellers, Inc.        | 13,875  |
| B400 | Ulta                                    | 10,793  |
| B500 | Five Below                              | 8,480   |
| B600 | The Men's Warehouse Store               | 6,022   |
| B700 | J. Crew                                 | 5,139   |
| C100 | Chipotle Mexican Grill                  | 2,400   |
| C200 | Panda Express, Inc.                     | 2,199   |
| C300 | Five Guys                               | 2,238   |
| C400 | Starbucks                               | 2,239   |
| D200 | America's Best Contacts &<br>Eyeglasses | 3,200   |
| D201 | Available                               | 3,296   |
| D203 | Lemon Tree                              | 1,219   |
| D204 | Optimum                                 | 2,210   |
| E100 | Available                               | 9,160   |
| E200 | Wendy's                                 | 2,800   |
| E300 | Popeyes Louisiana Kitchen               | 2,145   |