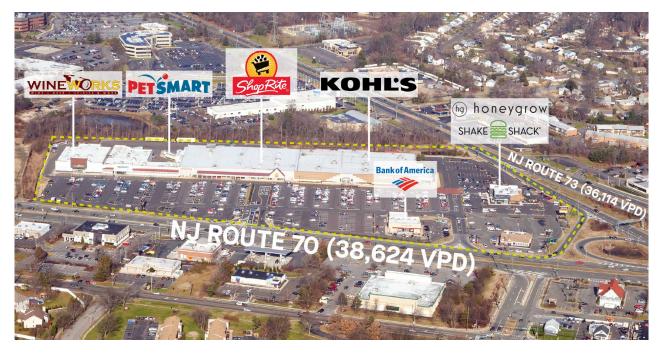

## **MARLTON COMMONS**

307 ROUTE 70 WEST, MARLTON, NJ 08053

## **PROPERTY HIGHLIGHTS**

METRO AREA: NY/NJ COUNTY: Burlington

Marlton Commons is a dominant grocery anchored power center located in South Jersey at the intersection of Routes 70 and 73. Anchored by ShopRite, along with Kohl's and PetSmart, the center also includes WineWorks, an upscale wine and spirits store, and fast casual restaurants Shake Shack and honeygrow.

**TOTAL SF** 224.559

**ACRES** 27.8

**PARKING SPACES** 

1.020

**PARKING RATIO** 

4.54:1.000 SF

**CENTER TYPE**Community Center

**DEMOGRAPHICS** 3-MILE RADIUS