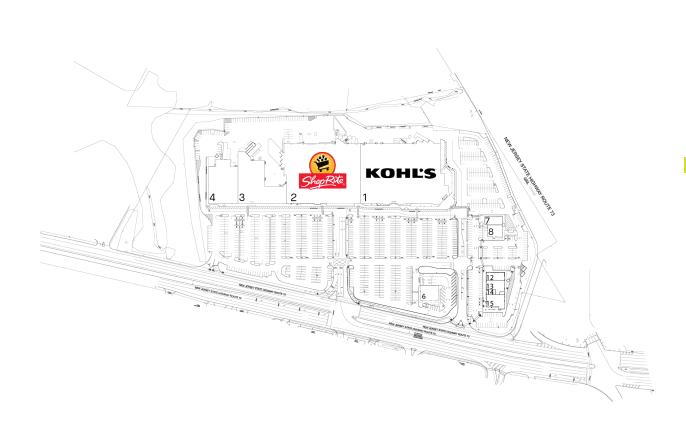

## **MARLTON COMMONS**

307 ROUTE 70 WEST, MARLTON, NJ 08053

| #  | TENANTS                  | SQFT   |
|----|--------------------------|--------|
| 1  | Kohl's                   | 83,656 |
| 2  | ShopRite                 | 73,843 |
| 3  | PetSmart                 | 26,644 |
| 4  | Wineworks                | 20,178 |
| 6  | Bank of America          | 4,387  |
| 7  | Honeygrow                | 2,366  |
| 8  | Shake Shack              | 3,057  |
| 12 | New Tenant - Coming Soon | 2,518  |
| 13 | Mattress Firm            | 3,310  |
| 15 | First Watch              | 3,800  |