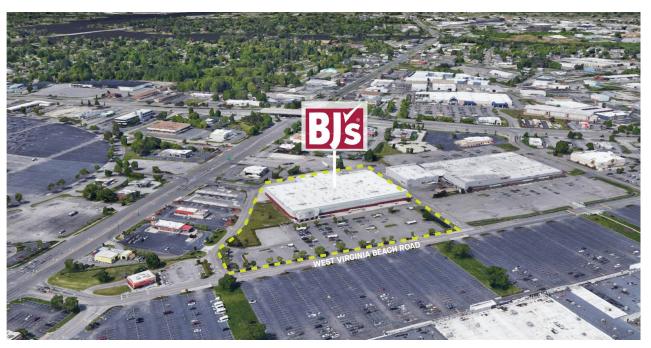

## NORFOLK (J.A.N.A.F. SHOPPING YARD)

5820 EAST VIRGINIA BEACH BLVD., NORFOLK, VA 23502

## **PROPERTY HIGHLIGHTS**

METRO AREA: Other Markets

**COUNTY:** Norfolk City

Located on East Virginia Beach Boulevard near the Military Highway, this property features a stand-alone BJ's Wholesale Club, which is shadow-anchored by the JANAF Shopping Center and Military Circle Mall. BJ's Wholesale Club serves a large trade area with easy access from the Route 64 and Route 264 interchange.

 TOTAL SF
 ACRES

 113,555
 9.2

**PARKING SPACES** 435 **PARKING RATIO** 3.83:1,000 SF

**CENTER TYPE** Pad Site Bldg