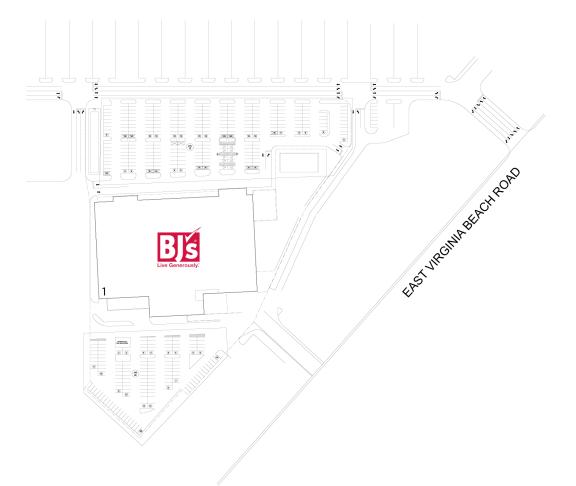

# NORFOLK (J.A.N.A.F. SHOPPING YARD)

5820 EAST VIRGINIA BEACH BLVD., NORFOLK, VA 23502

- # TENANTS SQFT
- 1 BJ's Wholesale Club 113,555

THIS EXHIBIT SHALL NOT BE DEEMED A WARRANTY, REPRESENTATION OR AGREEMENT BY LANDLORD THAT THE LAYOUT OR CONFIGURATION OF THE SHOPPING CENTER, OR ANY PART THEREOF, SHALL REMAIN AS SHOWN HEREON.