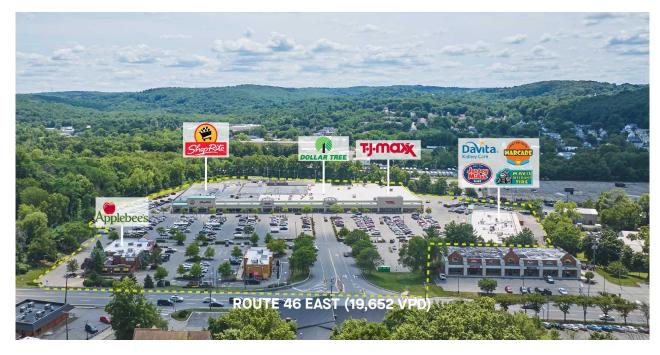

## **ROCKAWAY RIVER COMMONS**

437 US HIGHWAY 46 EAST, ROCKAWAY, NJ 07866

## **PROPERTY HIGHLIGHTS**

METRO AREA: NY/NJ COUNTY: Morris

Rockaway River Commons is a large grocery-anchored shopping center in the dense suburb of Rockaway, New Jersey. Anchored by ShopRite, the property also includes TJ Maxx and Dollar Tree. The property is located on Rt. 46 with the benefit of a traffic light at its entrance. The center also offers strong back-street access to shoppers. The Popeye's and Applebee's pad sites have strong visibility from Rt. 46.