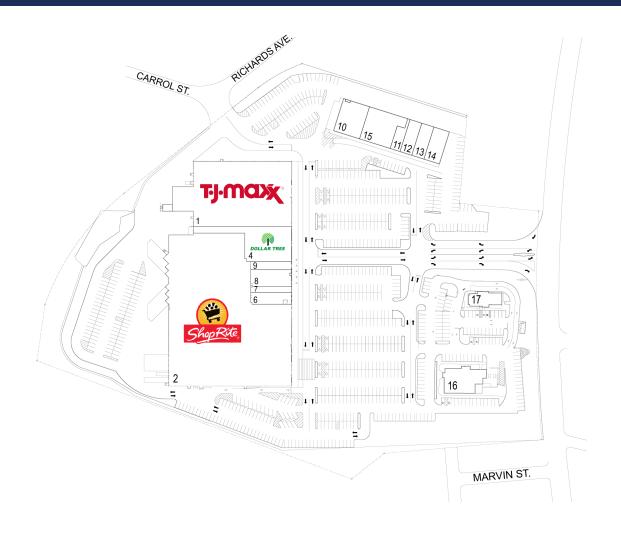

## **ROCKAWAY RIVER COMMONS**

437 US HIGHWAY 46 EAST, ROCKAWAY, NJ 07866

| #  | TENANTS                   | SQFT   |
|----|---------------------------|--------|
| 1  | T.J. Maxx                 | 42,092 |
| 2  | ShopRite                  | 76,771 |
| 4  | Dollar Tree               | 12,085 |
| 5  | ShopRite                  | 8,404  |
| 6  | Master Kang Taekwondo     | 3,036  |
| 7  | Elegant Nails             | 1,506  |
| 8  | Available                 | 4,097  |
| 9  | Available                 | 1,957  |
| 10 | Mavis Discount Tire       | 5,479  |
| 11 | Jersey Mike's Subs        | 1,628  |
| 12 | Wash-N-Tumble             | 2,483  |
| 13 | New Smile Dental P.C.     | 2,596  |
| 14 | Marcade Family Fun Center | 3,320  |
| 15 | DaVita Dialysis           | 7,011  |
| 16 | Applebee's                | 5,700  |
| 17 | Popeyes Louisiana Kitchen | 2,700  |
| 18 | ShopRite                  | 975    |
| 21 | ShopRite                  | 6,754  |
|    |                           |        |