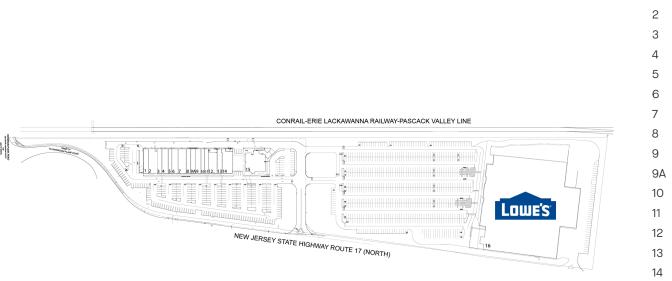

# **RUTHERFORD COMMONS**

150 ROUTE 17 NORTH, EAST RUTHERFORD, NJ 07073

SQFT

### #

| Т | EN | A | N1 | ٢S |
|---|----|---|----|----|
|   |    |   |    |    |

| 1  | Starbucks Corporation  | 2,000   |
|----|------------------------|---------|
| 2  | &Pizza                 | 3,500   |
| 3  | Saladworks             | 2,000   |
| 4  | Chipotle Mexican Grill | 2,500   |
| 5  | Jersey Mike's Subs     | 1,500   |
| 6  | Five Guys              | 2,500   |
| 7  | Orangetheory Fitness   | 3,336   |
| 8  | Verizon                | 1,775   |
| 9  | Mamoun's Falafel       | 2,017   |
| 9A | Freedom Bank           | 2,092   |
| 10 | Teriyaki One           | 1,500   |
| 11 | Massage Envy           | 1,500   |
| 12 | Relive Health          | 3,579   |
| 13 | FedEx Office           | 1,966   |
| 14 | The Vitamin Shoppe     | 4,039   |
| 15 | Chili's Grill & Bar    | 6,027   |
| 16 | Lowe's                 | 154,656 |
|    |                        |         |