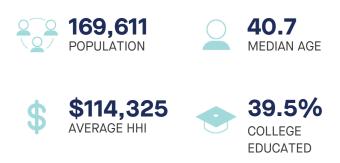

# **RUTHERFORD COMMONS**

150 ROUTE 17 NORTH, EAST RUTHERFORD, NJ 07073









## **PROPERTY HIGHLIGHTS**

#### METRO AREA: NY/NJ

### **COUNTY:** Bergen

Located of Route 17 near the Meadowlands Sports Complex and American Dream Mall in Bergen County, Rutherford Commons enjoys frequent weekly visits from the daytime population via Route 17, and major north-south highway bisecting Bergen County. The property is anchored by Lowe's and offers a wide variety of national and local operators, including Starbucks, Chipotle, Teriyaki One, Orangetheory Fitness and The Vitamin Shoppe.

**TOTAL SF** 196.487

ACRES PARK 19.3 929

PARKING SPACES 929 **PARKING RATIO** 4.73:1,000 SF **CENTER TYPE** Community Center

## **DEMOGRAPHICS** 3-MILE RADIUS



#### LEASING AGENTS

SPECIALTY LEASING

# **RUTHERFORD COMMONS**

150 ROUTE 17 NORTH, EAST RUTHERFORD, NJ 07073



SQFT



### #

| Т | EN | A | N1 | ٢S |
|---|----|---|----|----|
|   |    |   |    |    |

| 1  | Starbucks Corporation  | 2,000   |
|----|------------------------|---------|
| 2  | &Pizza                 | 3,500   |
| 3  | Saladworks             | 2,000   |
| 4  | Chipotle Mexican Grill | 2,500   |
| 5  | Jersey Mike's Subs     | 1,500   |
| 6  | Five Guys              | 2,500   |
| 7  | Orangetheory Fitness   | 3,336   |
| 8  | Verizon                | 1,775   |
| 9  | Mamoun's Falafel       | 2,017   |
| 9A | Freedom Bank           | 2,092   |
| 10 | Teriyaki One           | 1,500   |
| 11 | Massage Envy           | 1,500   |
| 12 | Relive Health          | 3,579   |
| 13