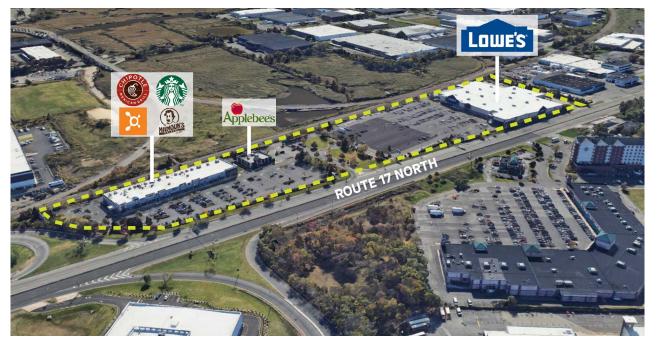

### **COUNTY:** Bergen

Located of Route 17 near the Meadowlands Sports Complex and American Dream Mall in Bergen County, Rutherford Commons enjoys frequent weekly visits from the daytime population via Route 17, and major north-south highway bisecting Bergen County. The property is anchored by Lowe's and offers a wide variety of national and local operators, including Starbucks, Chipotle, Teriyaki One, Orangetheory Fitness and The Vitamin Shoppe.

**TOTAL SF** 196.487

ACRES PARK 19.3 929

PARKING SPACES 929 **PARKING RATIO** 4.73:1,000 SF **CENTER TYPE** Community Center