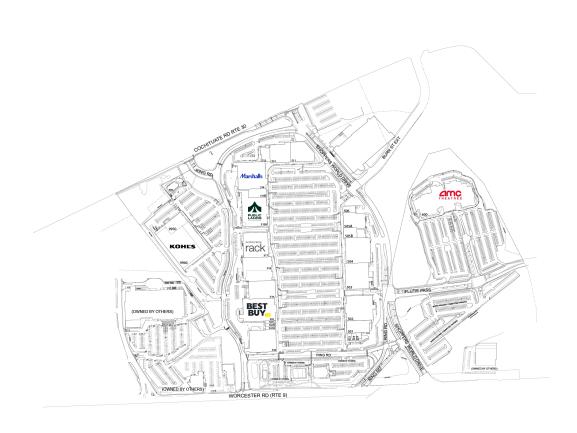

## **SHOPPERS WORLD**

1 WORCESTER ROAD, FRAMINGHAM, MA 01701

| #    | TENANTS                   | SQFT   |
|------|---------------------------|--------|
| 501  | World Market              | 18,249 |
| 502  | Hobby Lobby               | 45,000 |
| 503  | Macy's                    | 40,000 |
| 504  | T.J. Maxx                 | 39,884 |
| 505A | Golf Galaxy               | 21,848 |
| 505B | Five Below                | 9,743  |
| 506  | J.Crew Factory            | 6,490  |
| 511  | DSW                       | 27,089 |
| 512  | Michaels                  | 24,560 |
| 513  | Tavern in The Square      | 8,500  |
| 514  | Marshalls                 | 50,081 |
| 515A | Public Lands              | 49,148 |
| 515B | Ulta                      | 9,990  |
| 517  | Nordstrom Rack            | 40,159 |
| 518  | Home Sense/Sierra Trading | 43,629 |
| 519  | PetSmart                  | 30,000 |
| 520  | Best Buy                  | 50,090 |
| 522  | New Tenant - Coming Soon  | 38,644 |
| 523  | Chipotle Mexican Grill    | 2,196  |
| 524  | Hot Table                 | 1,871  |
| 525  | VisionWorks               | 1,991  |
| 600  | AMC Theatre               | 85,000 |
| 9940 | Kohl's                    | 88,216 |
| 9945 | Chick-fil-A               | 4,815  |
| 9950 | Mainely Tubs              | 15,002 |
|      |                           |        |