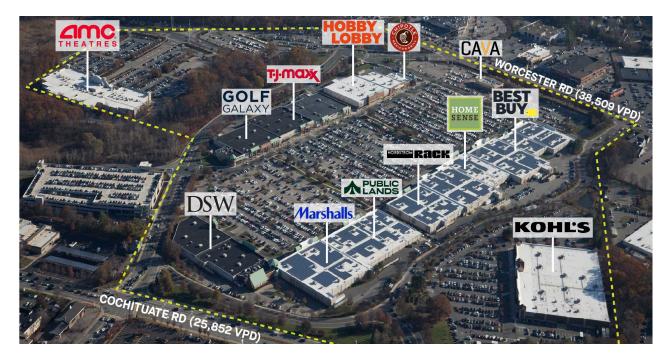

## **PROPERTY HIGHLIGHTS**

METRO AREA: Boston COUNTY: Middlesex

Shoppers World is a large regional open-air shopping center located in Middlesex County in Framingham, Massachusetts. Positioned in the center of the Golden Triangle, the largest retail destination in the Boston area, the center features everyday essentials, beauty, eateries and entertainment including AMC Theaters, Best Buy, World Market, Ulta, TJ Maxx, Nordstrom Rack, PetSmart, and Olive Garden.

## **SHOPPERS WORLD**

1 WORCESTER ROAD, FRAMINGHAM, MA 01701

| #    | TENANTS                   | SQFT   |
|------|---------------------------|--------|
| 501  | World Market              | 18,249 |
| 502  | Hobby Lobby               | 45,000 |
| 503  | Macy's                    | 40,000 |
| 504  | T.J. Maxx                 | 39,884 |
| 505A | Golf Galaxy               | 21,848 |
| 505B | Five Below                | 9,743  |
| 506  | J.Crew Factory            | 6,490  |
| 511  | DSW                       | 27,089 |
| 512  | Michaels                  | 24,560 |
| 513  | Tavern in The Square      | 8,500  |
| 514  | Marshalls                 | 50,081 |
| 515A | Public Lands              | 49,148 |
| 515B | Ulta                      | 9,990  |
| 517  | Nordstrom Rack            | 40,159 |
| 518  | Home Sense/Sierra Trading | 43,629 |
| 519  | PetSmart                  | 30,000 |
| 520  | Best Buy                  | 50,090 |
| 522  | New Tenant - Coming Soon  | 38,644 |
| 523  | Chipotle Mexican Grill    | 2,196  |
| 524  | Hot Table                 | 1,871  |
| 525  | VisionWorks               | 1,991  |
| 600  | AMC Theatre               | 85,000 |
| 9940 | Kohl's                    | 88,216 |
| 9945 | Chick-fil-A               | 4,815  |
| 9950 | Mainely Tubs              | 15,002 |
|      |                           |        |