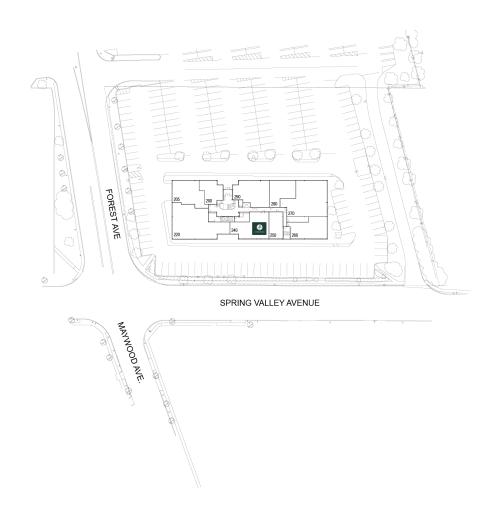

### **PROPERTY HIGHLIGHTS**

METRO AREA: NY/NJ COUNTY: Bergen

Spring Valley Office is a three-story, multi-tenant office building located on approximately 2 acres adjacent to the southeast corner of Bergen Town Center and Best Buy. The property features 176 parking spaces and 22 office suites.

TOTAL SFACRESPARKING SPACESPARKING RATIOCENTER TYPE43,5412.51764.04:1,000 SFOffice