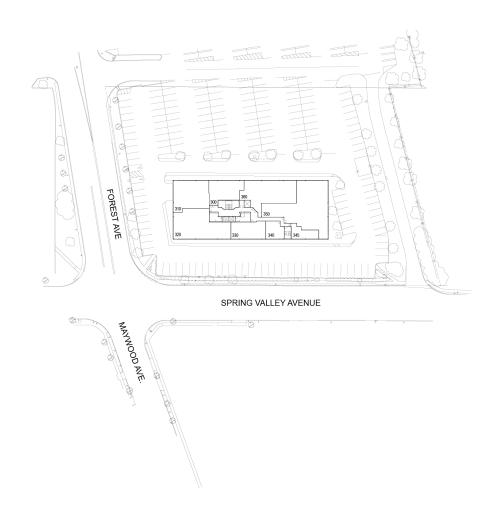

#### FLOOR 01

| #   | TENANTS                             | SQFT  |
|-----|-------------------------------------|-------|
| 100 | Constantine Rossakis, M.D, F.A.C.C. | 2,165 |
| 150 | Available                           | 1,321 |
| 160 | Available                           | 2,868 |
| 190 | Available                           | 2,050 |
|     |                                     |       |

#### **FLOOR 02**

| #   | TENANTS                            | SQFT  |
|-----|------------------------------------|-------|
| 200 | Edward D. Jones & Company          | 760   |
| 205 | Jaclyn Bonnie International<br>LLC | 2,055 |
| 220 | Classic Mortgage, LLC              | 3,538 |
| 240 | Andover Capital Corporation        | 1,622 |
| 250 | Glushanok & Associates LLC         | 1,099 |
| 260 | Heal By Nature Acupuncture, P.C.   | 1,676 |
| 270 | Available                          | 3,089 |
| 280 | Prime Rebar, LLC                   | 1,287 |
| 290 | Worldwide Facilities, LLC          | 1,927 |

### **FLOOR 03**

| #   | TENANTS                                           | SQFT  |
|-----|---------------------------------------------------|-------|
| 300 | Available                                         | 1,632 |
| 310 | Available                                         | 2,400 |
| 320 | Marotta & Tuchman LLC                             | 3,302 |
| 330 | Gilberto M. Garcia, Esq.                          | 1,387 |
| 340 | Robert L. Weinstein, CPA                          | 700   |
| 345 | Garden State Engineering,<br>Surveying & Planning | 750   |
| 350 | Garden State Engineering,<br>Surveying & Planning | 4,942 |
| 360 | The Assurance Group, LLC                          | 2,971 |