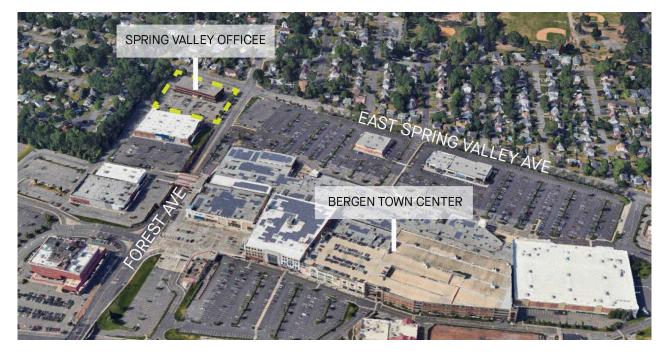

### **PROPERTY HIGHLIGHTS**

METRO AREA: NY/NJ COUNTY: Bergen

Spring Valley Office is a three-story, multi-tenant office building located on approximately 2 acres adjacent to the southeast corner of Bergen Town Center and Best Buy. The property features 176 parking spaces and 22 office suites.

TOTAL SFACRESPARKING SPACESPARKING RATIOCENTER TYPE43,5412.51764.04:1,000 SFOffice