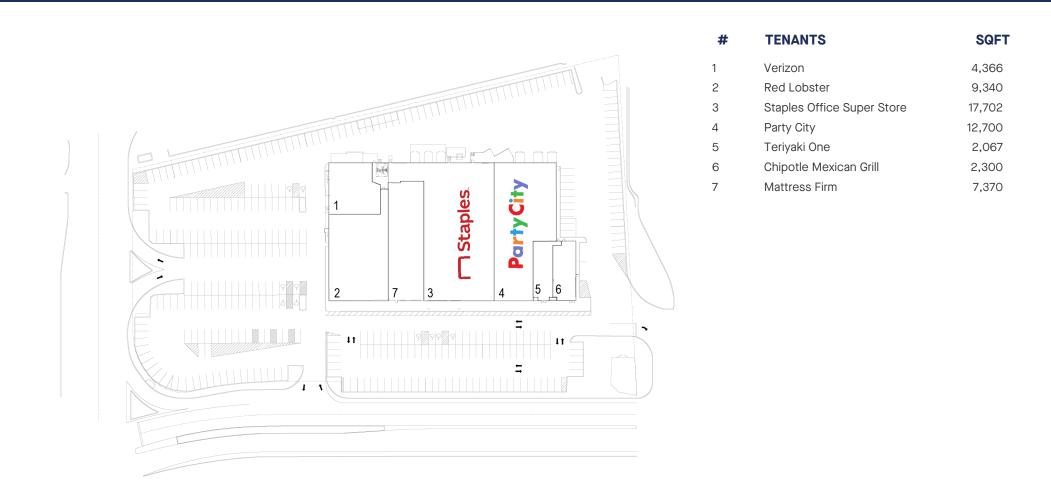

## METRO AREA: NY/NJ

**COUNTY:** Middlesex

Stelton Commons is a small convenience strip center located in South Plainfield, a strong, central New Jersey retail market. Positioned at a major entrance to I-287, the property offers a unique mix of tenants, including Staples and Party City as well as several dining options.

 TOTAL SF
 ACRES

 55,845
 5.5

PARKING SPACES 351 **PARKING RATIO** 6.29:1,000 SF **CENTER TYPE** Neighborhood Center

\$128,126

AVERAGE HHI

**DEMOGRAPHICS** 3-MILE RADIUS

.

LEASING AGENTS