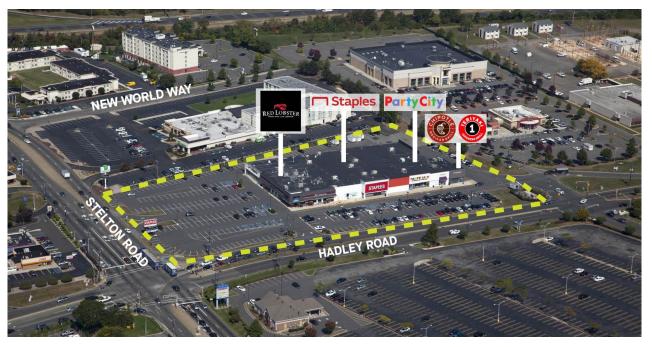

## METRO AREA: NY/NJ

**COUNTY:** Middlesex

Stelton Commons is a small convenience strip center located in South Plainfield, a strong, central New Jersey retail market. Positioned at a major entrance to I-287, the property offers a unique mix of tenants, including Staples and Party City as well as several dining options.

 TOTAL SF
 ACRES

 55,845
 5.5

PARKING SPACES 351 **PARKING RATIO** 6.29:1,000 SF **CENTER TYPE** Neighborhood Center

\$128,126

AVERAGE HHI

**DEMOGRAPHICS** 3-MILE RADIUS

.

LEASING AGENTS