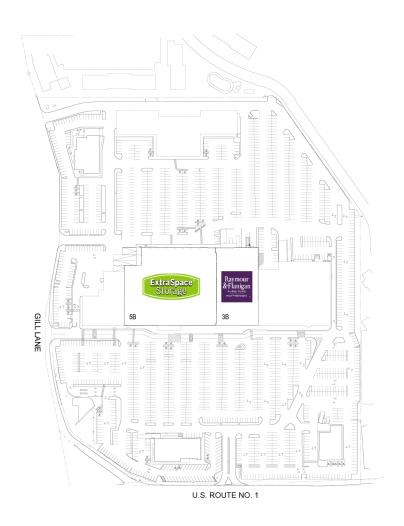

#### **FLOOR -01**

| #  | TENANTS             | SQFT   |
|----|---------------------|--------|
| 3B | Raymour & Flanigan  | 35,084 |
| 5B | Extra Space Storage | 61,551 |
| 6B | Extra Space Storage | 15,382 |