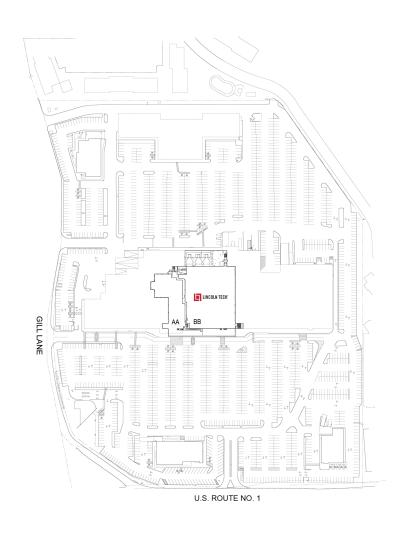

#### **FLOOR 02**

| #  | TENANTS           | SQFT   |
|----|-------------------|--------|
| AA | Available         | 19,317 |
| ВВ | Lincoln Technical | 31,500 |

675 ROUTE 1, WOODBRIDGE, NJ 08830