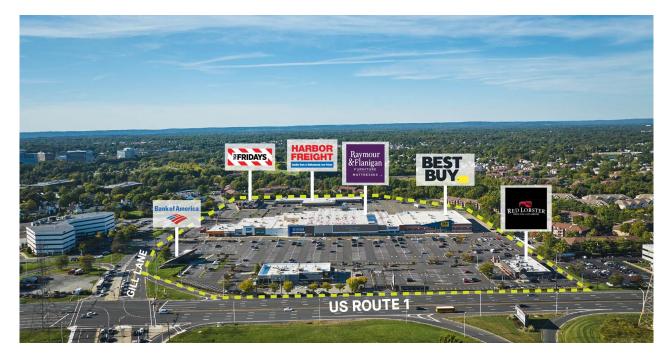

675 ROUTE 1, WOODBRIDGE, NJ 08830

### **PROPERTY HIGHLIGHTS**

METRO AREA: NY/NJ COUNTY: Middlesex

The Plaza at Woodbridge is large open-air shopping center located in the heart of Woodbridge, NJ on Route 1 across from Woodbridge Mall and about two miles from Menlo Park Mall. Anchored by Best Buy and Raymour & Flanigan, the property is one of the most visited open-air centers in the market. The major crossroads of the New Jersey Turnpike, Garden State Parkway, and Route 1 provide a wider than average draw to the area along with the daily captive audience via the office market.

TOTAL SFACRESPARKING SPACESPARKING RATIOCENTER TYPE410,78828.71,9964.86:1,000 SFPower Center