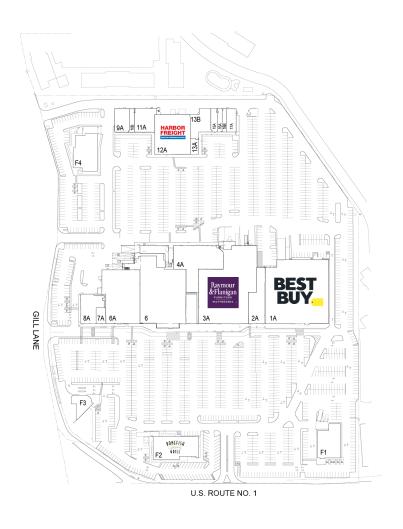

#### FLOOR 01

| #   | TENANTS                   | SQFT   |
|-----|---------------------------|--------|
| 1A  | Best Buy                  | 45,400 |
| 2A  | Mattress Warehouse        | 5,906  |
| ЗА  | Raymour & Flanigan        | 40,955 |
| 4A  | UFC Gym                   | 16,810 |
| 6   | Spirit Halloween          | 34,000 |
| 6A  | Buy Buy Baby              | 21,794 |
| 7A  | Karate USA                | 1,946  |
| 8A  | Noches De Colombia        | 6,287  |
| 9A  | U-Yee Sushi               | 4,040  |
| 10B | Meltzer Eye Care          | 1,360  |
| 11A | Jesus Book and Gift Store | 5,400  |
| 12A | Harbor Freight Tools      | 16,265 |
| 13A | China Cafe                | 1,560  |
| 13B | Emerald                   | 5,752  |
| 15A | Available                 | 1,700  |
| 16A | Contempo Nail Spa II Inc. | 1,240  |
| 16B | Vineeta's Beauty Salon    | 1,240  |
| 17A | Nunzio's Pizza            | 2,520  |
| 20  | Extra Space Storage       | 2,914  |
| F1  | Red Lobster               | 7,865  |
| F2  | Bonefish Grill            | 10,500 |
| F3  | Bank of America           | 4,000  |
| F4  | TGI Friday's              | 8,500  |

#### **FLOOR 02**

| #  | TENANTS           | SQFT   |
|----|-------------------|--------|
| AA | Available         | 19,317 |
| ВВ | Lincoln Technical | 31,500 |

675 ROUTE 1, WOODBRIDGE, NJ 08830

#### **FLOOR -01**

| #  | TENANTS             | SQFT   |
|----|---------------------|--------|
| 3B | Raymour & Flanigan  | 35,084 |
| 5B | Extra Space Storage | 61,551 |
| 6B | Extra Space Storage | 15,382 |