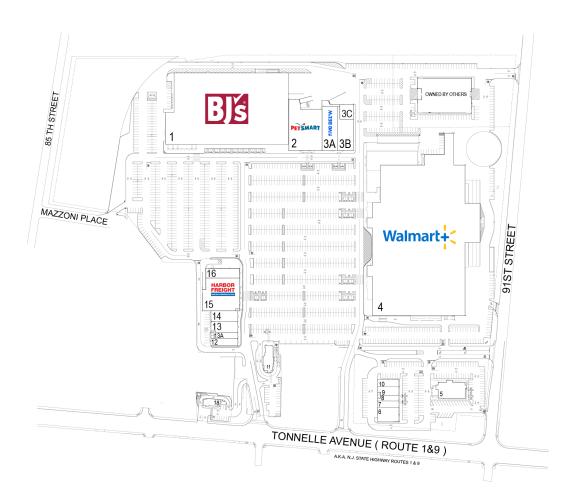

## **TONNELLE COMMONS** 2100 88TH STREET & TONNELLE AVE, NORTH BERGEN, NJ 07047

| #   | TENANTS                   | SQFT    |
|-----|---------------------------|---------|
| 1   | BJ's Wholesale Club       | 115,600 |
| 2   | PetSmart                  | 20,395  |
| ЗА  | Five Below                | 9,502   |
| 3B  | Skechers                  | 7,127   |
| 3C  | Available                 | 2,804   |
| 4   | Walmart                   | 203,091 |
| 5   | Applebee's                | 6,200   |
| 6   | The Vitamin Shoppe        | 4,000   |
| 7   | GameStop                  | 2,000   |
| 8   | The Halal Guys            | 1,486   |
| 9   | Five Guys                 | 2,397   |
| 10  | Panda Express             | 2,107   |
| 11  | Wendy's                   | 3,208   |
| 12  | T-Mobile                  | 2,626   |
| 13  | Mattress Firm             | 3,993   |
| 13A | Jersey Mike's             | 1,952   |
| 14  | Sharon Beauty Supply      | 4,002   |
| 15  | Harbor Freight Tools      | 14,194  |
| 16  | AFC Doctors Urgent Care   | 4,556   |
| 18  | Popeyes Louisiana Kitchen | 2,000   |

THIS EXHIBIT SHALL NOT BE DEEMED A WARRANTY, REPRESENTATION OR AGREEMENT BY LANDLORD THAT THE LAYOUT OR CONFIGURATION OF THE SHOPPING CENTER, OR ANY PART THEREOF, SHALL REMAIN AS SHOWN HEREON.

LANDLORD RESERVES THE RIGHT TO MODIFY THE SHOPPING CENTER, OR ANY PART THEREOF, IN ACCORDANCE WITH THE PROVISIONS OF THE LEASE.