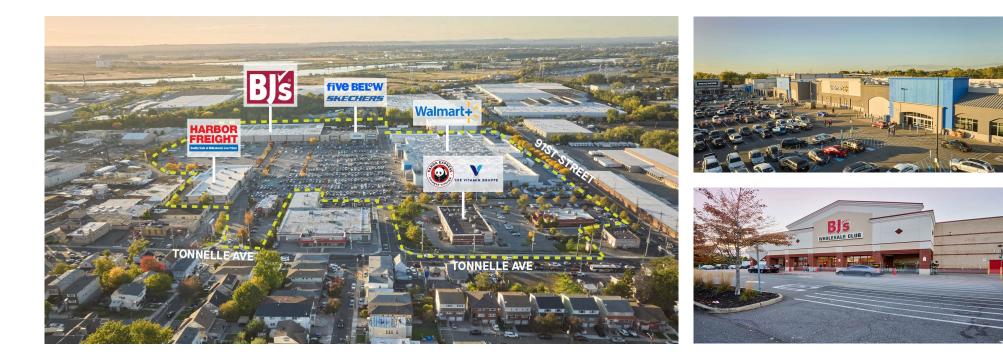

#### **COUNTY:** Hudson

Tonnelle Commons is a regional open-air shopping center that sits in a central business district location in North Bergen, NJ. The property is anchored by Walmart and BJ's Wholesale Club and features junior anchors such as Pet Smart, Five Below and The Vitamin Shoppe as well as diverse small shops and dining. Sitting in the shadow on New York City, Tonnelle Commons has great proximity to the George Washington Bridge and Lincoln Tunnel.

## **TONNELLE COMMONS** 2100 88TH STREET & TONNELLE AVE, NORTH BERGEN, NJ 07047

| #   | TENANTS                   | SQFT    |
|-----|---------------------------|---------|
| 1   | BJ's Wholesale Club       | 115,600 |
| 2   | PetSmart                  | 20,395  |
| ЗА  | Five Below                | 9,502   |
| 3B  | Skechers                  | 7,127   |
| 3C  | Available                 | 2,804   |
| 4   | Walmart                   | 203,091 |
| 5   | Applebee's                | 6,200   |
| 6   | The Vitamin Shoppe        | 4,000   |
| 7   | GameStop                  | 2,000   |
| 8   | The Halal Guys            | 1,486   |
| 9   | Five Guys                 | 2,397   |
| 10  | Panda Express             | 2,107   |
| 11  | Wendy's                   | 3,208   |
| 12  | T-Mobile                  | 2,626   |
| 13  | Mattress Firm             | 3,993   |
| 13A | Jersey Mike's             | 1,952   |
| 14  | Sharon Beauty Supply      | 4,002   |
| 15  | Harbor Freight Tools      | 14,194  |
| 16  | AFC Doctors Urgent Care   | 4,556   |
| 18  | Popeyes Louisiana Kitchen | 2,000   |