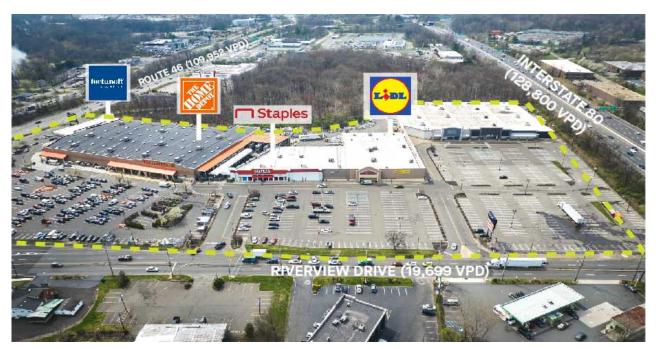

#### METRO AREA: NY/NJ

**COUNTY:** Passaic

Totowa Commons is large open-air shopping center located in the heart of Passaic County, NJ at the intersection of Route 80, Route 46 and Route 23. The property is anchored by Home Depot and also includes Staples and Fortunoff Backyard.

**TOTAL SF** 271.941

ACRES PARKING SPACES 23.5 1,166

**PARKING RATIO** 4.29:1,000 SF **CENTER TYPE** Power Center

\$136,686

AVERAGE HHI

**DEMOGRAPHICS** 3-MILE RADIUS

42.9% COLLEGE EDUCATED