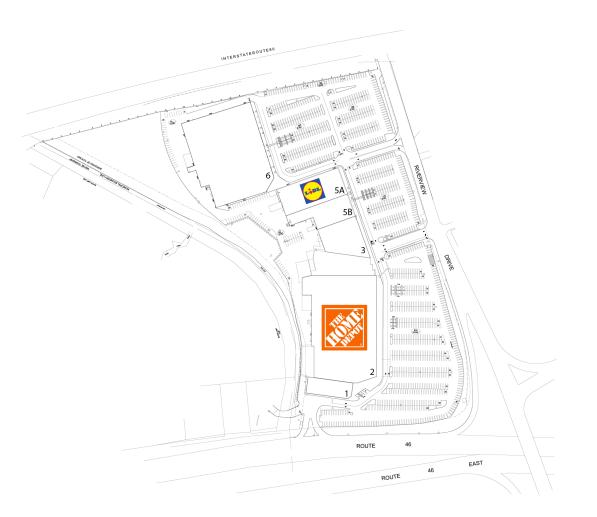

# TOTOWA COMMONS

545 HIGHWAY 46 WEST, TOTOWA, NJ 07512

| #  | TENANTS                    | SQFT    |
|----|----------------------------|---------|
| 1  | Fortunoff Backyard Store   | 10,666  |
| 2  | Home Depot                 | 101,546 |
| 3  | Staples Office Super Store | 20,538  |
| 5A | Lidl                       | 27,270  |
| 5B | New Tenant - Coming Soon   | 17,883  |
| 6  | New Tenant - Coming Soon   | 94,038  |

THIS EXHIBIT SHALL NOT BE DEEMED A WARRANTY, REPRESENTATION OR AGREEMENT BY LANDLORD THAT THE LAYOUT OR CONFIGURATION OF THE SHOPPING CENTER, OR ANY PART THEREOF, SHALL REMAIN AS SHOWN HEREON.

LANDLORD RESERVES THE RIGHT TO MODIFY THE SHOPPING CENTER, OR ANY PART THEREOF, IN ACCORDANCE WITH THE PROVISIONS OF THE LEASE.