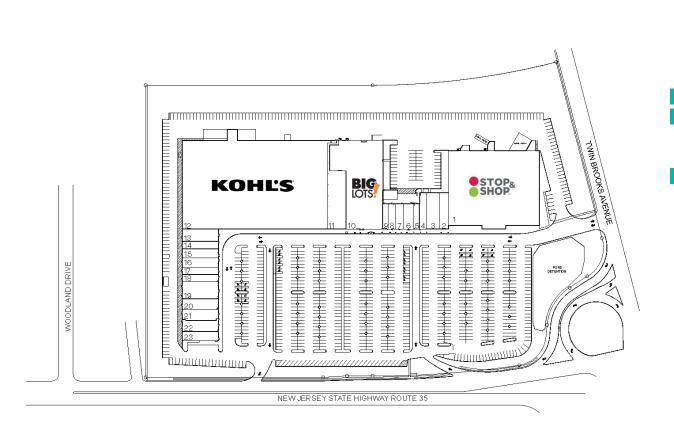

## **TOWN BROOK COMMONS**

754 STATE ROUTE 35, MIDDLETOWN, NJ 07748

| #  | TENANTS                                         | SQFT   |
|----|-------------------------------------------------|--------|
| 1  | Stop & Shop                                     | 52,000 |
| 2  | Stop & Shop                                     | 2,500  |
| 3  | Stop & Shop                                     | 3,500  |
| 4  | Stop & Shop                                     | 1,975  |
| 5  | Available                                       | 1,062  |
| 6  | Available                                       | 1,980  |
| 7  | Power Core Studio                               | 1,545  |
| 8  | Sugaring NYC                                    | 1,411  |
| 9  | Available                                       | 992    |
| 10 | Big Lots                                        | 28,045 |
| 11 | Famous Footwear                                 | 8,368  |
| 12 | Kohl's                                          | 97,620 |
| 13 | Procare Rehabilitation                          | 3,375  |
| 14 | Cugini Pizza                                    | 2,000  |
| 15 | Visiting Nurse Association of<br>Central Jersey | 2,500  |
| 16 | Eyes First Vision Center                        | 2,500  |
| 17 | DB Golden Nails                                 | 2,000  |
| 18 | GameStop                                        | 1,988  |
| 19 | Panera Bread                                    | 4,566  |
| 20 | Honey Baked Ham & Café                          | 2,930  |
| 21 | Dance Factory                                   | 2,915  |
| 22 | Middletown Family Dental                        | 3,094  |
| 23 | Valley Bank                                     | 2,500  |