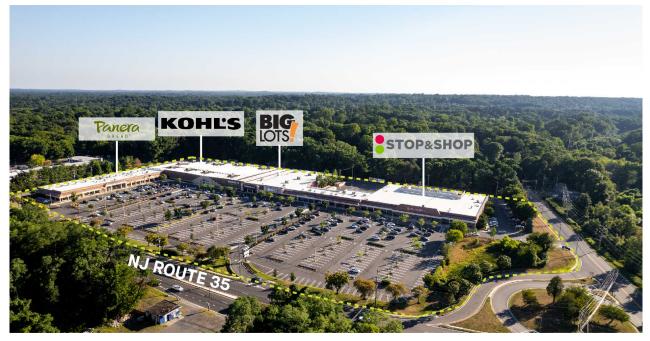

## **PROPERTY HIGHLIGHTS**

METRO AREA: NY/NJ COUNTY: Monmouth

Town Brook Commons is grocery anchored open-air shopping center located on Route 35 in Middletown, NJ, nestled between Navesink River and Sandy Hook Bay and with easy access to the Garden State Parkway. Anchored Stop & Shop and Kohl's, the property also features Big Lots, Famous Footwear and Panera Bread.

**TOTAL SF** 231.366

**ACRES** 21.6

PARKING SPACES

1.046

PARKING RATIO

4.52:1,000 SF

**CENTER TYPE**Community Center

**DEMOGRAPHICS** 3-MILE RADIUS