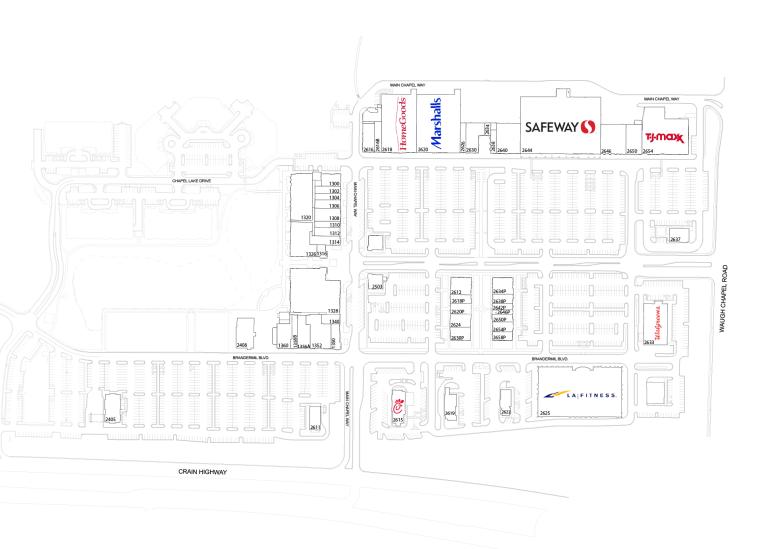

#### FLOOR 01

| #                                                                              | TENANTS                                                                                                                                                                            | SQFT                                                                                            |
|--------------------------------------------------------------------------------|------------------------------------------------------------------------------------------------------------------------------------------------------------------------------------|-------------------------------------------------------------------------------------------------|
| 1300                                                                           | Coldwell Banker                                                                                                                                                                    | 2,900                                                                                           |
| 1302                                                                           | GNC                                                                                                                                                                                | 2,206                                                                                           |
| 1304                                                                           | Wild Birds Unlimited                                                                                                                                                               | 1,800                                                                                           |
| 1306                                                                           | Little Treasury Jewelers                                                                                                                                                           | 2,400                                                                                           |
| 1308                                                                           | Sephora                                                                                                                                                                            | 3,939                                                                                           |
| 1310                                                                           | Cold Stone Creamery                                                                                                                                                                | 1,773                                                                                           |
| 1312                                                                           | SAS Comfort Shoes                                                                                                                                                                  | 2,596                                                                                           |
| 1314                                                                           | Mezeh                                                                                                                                                                              | 2,995                                                                                           |
| 1316                                                                           | Smoothie King                                                                                                                                                                      | 1,452                                                                                           |
| 1320                                                                           | The Young School                                                                                                                                                                   | 12,000                                                                                          |
| 1328                                                                           | Robert Andrews Day Spa                                                                                                                                                             | 24,023                                                                                          |
| 1340                                                                           | Mencheys Music                                                                                                                                                                     | 2,100                                                                                           |
| 1350                                                                           | MOD Pizza                                                                                                                                                                          | 2,700                                                                                           |
|                                                                                |                                                                                                                                                                                    |                                                                                                 |
| 1352                                                                           | Available                                                                                                                                                                          | 7,788                                                                                           |
|                                                                                | Available<br>Navy Federal Credit Union                                                                                                                                             | 7,788<br>4,500                                                                                  |
| 1356A                                                                          |                                                                                                                                                                                    |                                                                                                 |
| 1356A<br>1356E                                                                 | Navy Federal Credit Union                                                                                                                                                          | 4,500                                                                                           |
| 1356A<br>1356B<br>1360                                                         | Navy Federal Credit Union<br>Navailable                                                                                                                                            | 4,500<br>2,307                                                                                  |
| 13564<br>13565<br>1360<br>2405                                                 | Navy Federal Credit Union<br>Available<br>Newks Eatery                                                                                                                             | 4,500<br>2,307<br>4,500                                                                         |
| 13564<br>13565<br>1360<br>2405<br>2408                                         | Navy Federal Credit Union<br>Available<br>Newks Eatery<br>Truist Bank                                                                                                              | 4,500<br>2,307<br>4,500<br>5,300                                                                |
| 13564<br>13565<br>1360<br>2405<br>2408<br>2503                                 | Navy Federal Credit Union<br>Available<br>Newks Eatery<br>Truist Bank<br>Applebees                                                                                                 | 4,500<br>2,307<br>4,500<br>5,300<br>6,079                                                       |
| 13564<br>13565<br>1360<br>2405<br>2408<br>2503                                 | Navy Federal Credit Union<br>Available<br>Newks Eatery<br>Truist Bank<br>Applebees<br>Chipotle Mexican Grill                                                                       | 4,500<br>2,307<br>4,500<br>5,300<br>6,079<br>2,500                                              |
| 13564<br>13565<br>1360<br>2405<br>2408<br>2503<br>2506<br>2611                 | Navy Federal Credit Union<br>Available<br>Newks Eatery<br>Truist Bank<br>Applebees<br>Chipotle Mexican Grill<br>Little Treasury Jewelers                                           | 4,500<br>2,307<br>4,500<br>5,300<br>6,079<br>2,500<br>2,500                                     |
| 13564<br>13565<br>1360<br>2405<br>2408<br>2503<br>2506<br>2611<br>2612         | Navy Federal Credit Union<br>Available<br>Newks Eatery<br>Truist Bank<br>Applebees<br>Chipotle Mexican Grill<br>Little Treasury Jewelers<br>Capital One Bank                       | 4,500<br>2,307<br>4,500<br>5,300<br>6,079<br>2,500<br>2,500<br>3,400                            |
| 13564<br>13566<br>1360<br>2405<br>2408<br>2503<br>2506<br>2611<br>2612<br>2615 | Navy Federal Credit Union<br>Available<br>Newks Eatery<br>Truist Bank<br>Applebees<br>Chipotle Mexican Grill<br>Little Treasury Jewelers<br>Capital One Bank<br>Mattress Warehouse | 4,500<br>2,307<br>4,500<br>5,300<br>6,079<br>2,500<br>2,500<br>2,500<br>3,400<br>4,000          |
| 1356A<br>1360<br>2405<br>2408<br>2503<br>2506<br>2611<br>2612<br>2615<br>2616  | Available<br>Newks Eatery<br>Truist Bank<br>Applebees<br>Chipotle Mexican Grill<br>Little Treasury Jewelers<br>Capital One Bank<br>Mattress Warehouse<br>Chick-fil-A               | 4,500<br>2,307<br>4,500<br>5,300<br>6,079<br>2,500<br>2,500<br>2,500<br>3,400<br>4,000<br>4,211 |

#### FLOOR 01

| #                            | TENANTS                         | SQFT   |  |
|------------------------------|---------------------------------|--------|--|
| 2618                         | HomeGoods                       | 24,516 |  |
| 2618P                        | H&R Block                       | 2,000  |  |
| 2619                         | Burger King                     | 3,862  |  |
| 2620                         | Marshalls                       | 30,350 |  |
| 2620F                        | PFirehouse Subs                 | 2,200  |  |
| 2623                         | Arby's                          | 3,181  |  |
| 2624                         | Peepers                         | 3,175  |  |
| 2625                         | LA Fitness                      | 48,000 |  |
| 2626                         | GameStop                        | 2,000  |  |
| 2630                         | Gallianos                       | 5,400  |  |
| 2630F                        | PLabbe Ortho                    | 3,100  |  |
| 2633                         | Walgreens                       | 11,060 |  |
| 2634                         | Titan Cigar                     | 882    |  |
| 2634P Pivot Physical Therapy |                                 | 4,004  |  |
| 2637                         | M&T Bank                        | 3,000  |  |
| 2638                         | Kung Fu Tea                     | 1,650  |  |
| 2638F                        | Waugh Chapel Animal<br>Hospital | 2,303  |  |
| 2640                         | Rack Room                       | 8,481  |  |
| 2642F                        | Milan Laser                     | 1,508  |  |
| 2644                         | Safeway                         | 55,256 |  |
| 2646                         | Waugh Chapel Wine & Spirits     | 8,500  |  |
| 2646F                        | PAvailable                      | 783    |  |
| 2650                         | Banners Hallmark Shop           | 5,500  |  |
| 2650F                        | PHair Cuttery                   | 1,837  |  |
| 2654                         | T.J. Maxx                       | 22,486 |  |
| 2654P Hearing Solutions      |                                 | 2,421  |  |
| 2658F                        | 2658PAuslander Dental 2,100     |        |  |