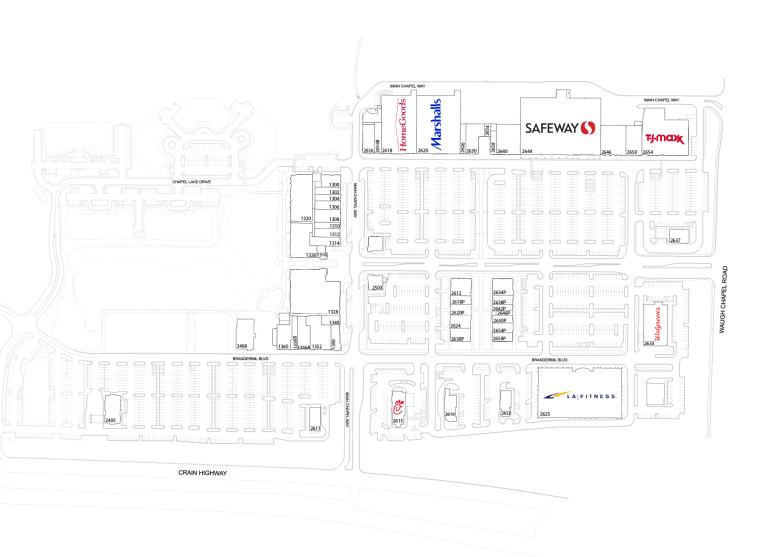

#### FLOOR 01

| #                                                                              | TENANTS                                                                                                                                                                            | SQFT                                                                                            |
|--------------------------------------------------------------------------------|------------------------------------------------------------------------------------------------------------------------------------------------------------------------------------|-------------------------------------------------------------------------------------------------|
| 1300                                                                           | Coldwell Banker                                                                                                                                                                    | 2,900                                                                                           |
| 1302                                                                           | GNC                                                                                                                                                                                | 2,206                                                                                           |
| 1304                                                                           | Wild Birds Unlimited                                                                                                                                                               | 1,800                                                                                           |
| 1306                                                                           | Little Treasury Jewelers                                                                                                                                                           | 2,400                                                                                           |
| 1308                                                                           | Sephora                                                                                                                                                                            | 3,939                                                                                           |
| 1310                                                                           | Cold Stone Creamery                                                                                                                                                                | 1,773                                                                                           |
| 1312                                                                           | SAS Comfort Shoes                                                                                                                                                                  | 2,596                                                                                           |
| 1314                                                                           | Mezeh                                                                                                                                                                              | 2,995                                                                                           |
| 1316                                                                           | Smoothie King                                                                                                                                                                      | 1,452                                                                                           |
| 1320                                                                           | The Young School                                                                                                                                                                   | 12,000                                                                                          |
| 1328                                                                           | Robert Andrews Day Spa                                                                                                                                                             | 24,023                                                                                          |
| 1340                                                                           | Mencheys Music                                                                                                                                                                     | 2,100                                                                                           |
| 1350                                                                           | MOD Pizza                                                                                                                                                                          | 2,700                                                                                           |
|                                                                                |                                                                                                                                                                                    |                                                                                                 |
| 1352                                                                           | Available                                                                                                                                                                          | 7,788                                                                                           |
|                                                                                | Available<br>Navy Federal Credit Union                                                                                                                                             | 7,788<br>4,500                                                                                  |
| 1356A                                                                          |                                                                                                                                                                                    |                                                                                                 |
| 1356A<br>1356E                                                                 | Navy Federal Credit Union                                                                                                                                                          | 4,500                                                                                           |
| 1356A<br>1356B<br>1360                                                         | Navy Federal Credit Union<br>Navailable                                                                                                                                            | 4,500<br>2,307                                                                                  |
| 13564<br>13565<br>1360<br>2405                                                 | Navy Federal Credit Union<br>Available<br>Newks Eatery                                                                                                                             | 4,500<br>2,307<br>4,500                                                                         |
| 13564<br>13565<br>1360<br>2405<br>2408                                         | Navy Federal Credit Union<br>Available<br>Newks Eatery<br>Truist Bank                                                                                                              | 4,500<br>2,307<br>4,500<br>5,300                                                                |
| 13564<br>13565<br>1360<br>2405<br>2408<br>2503                                 | Navy Federal Credit Union<br>Available<br>Newks Eatery<br>Truist Bank<br>Applebees                                                                                                 | 4,500<br>2,307<br>4,500<br>5,300<br>6,079                                                       |
| 13564<br>13565<br>1360<br>2405<br>2408<br>2503                                 | Navy Federal Credit Union<br>Available<br>Newks Eatery<br>Truist Bank<br>Applebees<br>Chipotle Mexican Grill                                                                       | 4,500<br>2,307<br>4,500<br>5,300<br>6,079<br>2,500                                              |
| 13564<br>13565<br>1360<br>2405<br>2408<br>2503<br>2506<br>2611                 | Navy Federal Credit Union<br>Available<br>Newks Eatery<br>Truist Bank<br>Applebees<br>Chipotle Mexican Grill<br>Little Treasury Jewelers                                           | 4,500<br>2,307<br>4,500<br>5,300<br>6,079<br>2,500<br>2,500                                     |
| 13564<br>13565<br>1360<br>2405<br>2408<br>2503<br>2506<br>2611<br>2612         | Navy Federal Credit Union<br>Available<br>Newks Eatery<br>Truist Bank<br>Applebees<br>Chipotle Mexican Grill<br>Little Treasury Jewelers<br>Capital One Bank                       | 4,500<br>2,307<br>4,500<br>5,300<br>6,079<br>2,500<br>2,500<br>3,400                            |
| 13564<br>13566<br>1360<br>2405<br>2408<br>2503<br>2506<br>2611<br>2612<br>2615 | Navy Federal Credit Union<br>Available<br>Newks Eatery<br>Truist Bank<br>Applebees<br>Chipotle Mexican Grill<br>Little Treasury Jewelers<br>Capital One Bank<br>Mattress Warehouse | 4,500<br>2,307<br>4,500<br>5,300<br>6,079<br>2,500<br>2,500<br>2,500<br>3,400<br>4,000          |
| 1356A<br>1360<br>2405<br>2408<br>2503<br>2506<br>2611<br>2612<br>2615<br>2616  | Available<br>Newks Eatery<br>Truist Bank<br>Applebees<br>Chipotle Mexican Grill<br>Little Treasury Jewelers<br>Capital One Bank<br>Mattress Warehouse<br>Chick-fil-A               | 4,500<br>2,307<br>4,500<br>5,300<br>6,079<br>2,500<br>2,500<br>2,500<br>3,400<br>4,000<br>4,211 |

#### FLOOR 01

| #                            | TENANTS                         | SQFT   |  |
|------------------------------|---------------------------------|--------|--|
| 2618                         | HomeGoods                       | 24,516 |  |
| 2618P                        | H&R Block                       | 2,000  |  |
| 2619                         | Burger King                     | 3,862  |  |
| 2620                         | Marshalls                       | 30,350 |  |
| 2620F                        | PFirehouse Subs                 | 2,200  |  |
| 2623                         | Arby's                          | 3,181  |  |
| 2624                         | Peepers                         | 3,175  |  |
| 2625                         | LA Fitness                      | 48,000 |  |
| 2626                         | GameStop                        | 2,000  |  |
| 2630                         | Gallianos                       | 5,400  |  |
| 2630F                        | PLabbe Ortho                    | 3,100  |  |
| 2633                         | Walgreens                       | 11,060 |  |
| 2634                         | Titan Cigar                     | 882    |  |
| 2634P Pivot Physical Therapy |                                 | 4,004  |  |
| 2637                         | M&T Bank                        | 3,000  |  |
| 2638                         | Kung Fu Tea                     | 1,650  |  |
| 2638F                        | Waugh Chapel Animal<br>Hospital | 2,303  |  |
| 2640                         | Rack Room                       | 8,481  |  |
| 2642F                        | Milan Laser                     | 1,508  |  |
| 2644                         | Safeway                         | 55,256 |  |
| 2646                         | Waugh Chapel Wine & Spirits     | 8,500  |  |
| 2646F                        | PAvailable                      | 783    |  |
| 2650                         | Banners Hallmark Shop           | 5,500  |  |
| 2650F                        | PHair Cuttery                   | 1,837  |  |
| 2654                         | T.J. Maxx                       | 22,486 |  |
| 2654P Hearing Solutions      |                                 | 2,421  |  |
| 2658F                        | 2658PAuslander Dental 2,100     |        |  |