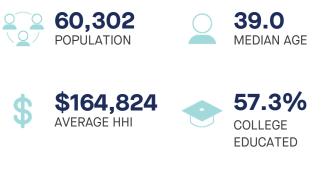

**TOTAL SF** 382,163

ACRES PARKING SPACES 55.8 2.073

**PARKING RATIO** 5.42:1,000 SF

**CENTER TYPE** 

**Regional Center** 

**DEMOGRAPHICS** 3-MILE RADIUS

LEASING AGENTS

SPECIALTY LEASING