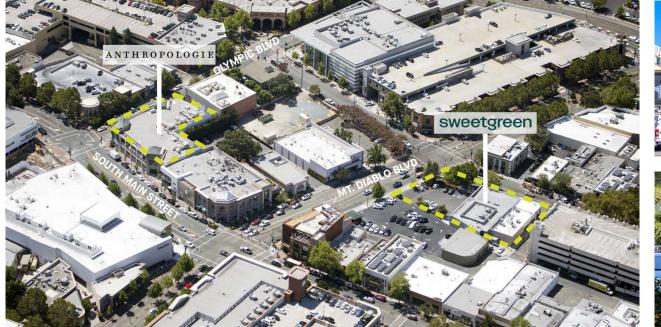

## WALNUT CREEK - MT. DIABLO

1556 MOUNT DIABLO BLVD, WALNUT CREEK, CA 94596

## **PROPERTY HIGHLIGHTS**

METRO AREA: Other Markets

**COUNTY:** Contra Costa

Walnut Creek - Mt. Diablo is a single story high-street retail property located in the East Bay region of the San Francisco Bay in Contra Costa County. The property is fully leased to Sweet Green and a local high-end cabinet maker and is embedded in the active downtown neighborhood of Walnut Creek, which features upscale specialty retailers including Apple, Restoration Hardware, Pottery Barn, Anthropologie, Williams-Sonoma, and Tiffany & Co.