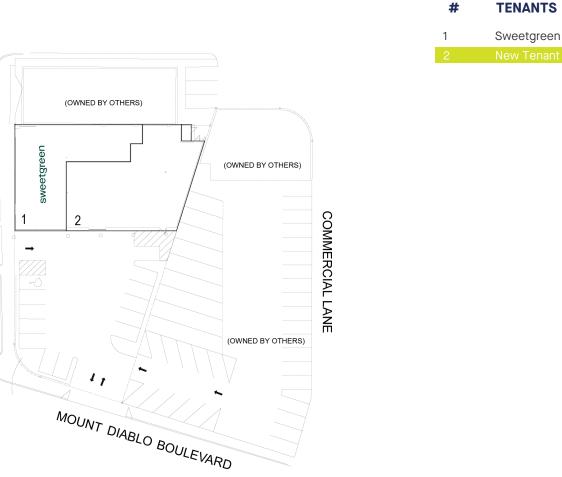

## WALNUT CREEK - MT. DIABLO

LOCUST

STREET

1556 MOUNT DIABLO BLVD, WALNUT CREEK, CA 94596

SQFT

3,091

THIS EXHIBIT SHALL NOT BE DEEMED A WARRANTY, REPRESENTATION OR AGREEMENT BY LANDLORD THAT THE LAYOUT OR CONFIGURATION OF THE SHOPPING CENTER, OR ANY PART THEREOF, SHALL REMAIN AS SHOWN HEREON.

LANDLORD RESERVES THE RIGHT TO MODIFY THE SHOPPING CENTER, OR ANY PART THEREOF, IN ACCORDANCE WITH THE PROVISIONS OF THE LEASE.