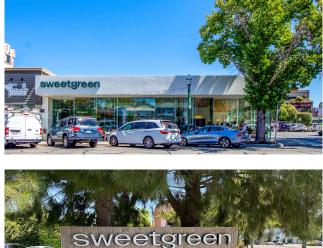

## WALNUT CREEK - MT. DIABLO

1556 MOUNT DIABLO BLVD, WALNUT CREEK, CA 94596

## **PROPERTY HIGHLIGHTS**

METRO AREA: Other Markets

**COUNTY:** Contra Costa

Walnut Creek - Mt. Diablo is a single story high-street retail property located in the East Bay region of the San Francisco Bay in Contra Costa County. The property is fully leased to Sweet Green and a local high-end cabinet maker and is embedded in the active downtown neighborhood of Walnut Creek, which features upscale specialty retailers including Apple, Restoration Hardware, Pottery Barn, Anthropologie, Williams-Sonoma, and Tiffany & Co.