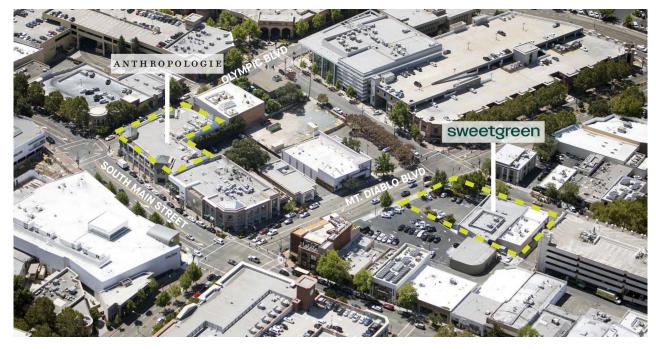

## WALNUT CREEK -SOUTH MAIN

1149 SOUTH MAIN STREET, WALNUT CREEK, CA 94596

### **PROPERTY HIGHLIGHTS**

METRO AREA: Other Markets COUNTY: Contra Costa

Walnut Creek - South Main is two story high-street retail property located in the East Bay region of the San Francisco Bay in Contra Costa County, just 16 miles east of Oakland. The property is 100% leased to Anthropologie, and is embedded in the active downtown neighborhood of Walnut Creek which features upscale specialty retailers including Apple, Restoration Hardware, Pottery Barn, Anthropologie, Williams-Sonoma, and Tiffany & Co.

**TOTAL SF** 31.450

ACRES 0.5 PARKING SPACES
93

PARKING RATIO 2.96:1.000 SF **CENTER TYPE**Street Retail Bldg

**DEMOGRAPHICS** 3-MILE RADIUS

**97,658** POPULATION

**47.1** MEDIAN AGE

\$165,507 AVERAGE HHI

68.9%
COLLEGE
EDUCATED