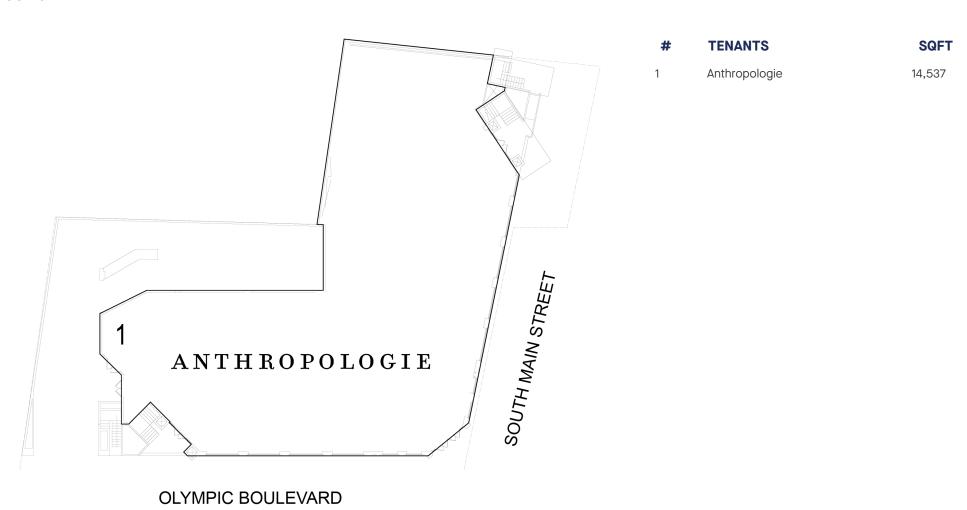

South Main is two story high-street retail property located in the East Bay region of the San Francisco Bay in Contra Costa County, just 16 miles east of Oakland. The property is 100% leased to Anthropologie, and is embedded in the active downtown neighborhood of Walnut Creek which features upscale specialty retailers including Apple, Restoration Hardware, Pottery Barn, Anthropologie, Williams-Sonoma, and Tiffany & Co.

**TOTAL SF** 31.450

ACRES 0.5 PARKING SPACES
93

PARKING RATIO 2.96:1.000 SF **CENTER TYPE**Street Retail Bldg

**DEMOGRAPHICS** 3-MILE RADIUS



**97,658** POPULATION



**47.1** MEDIAN AGE



\$165,507 AVERAGE HHI



68.9%
COLLEGE
EDUCATED

LEASING AGENTS

SPECIALTY LEASING

# **WALNUT CREEK -SOUTH MAIN**

1149 SOUTH MAIN STREET, WALNUT CREEK, CA 94596



### FLOOR 01



# **WALNUT CREEK -SOUTH MAIN**

1149 SOUTH MAIN STREET, WALNUT CREEK, CA 94596



#### **FLOOR 02**