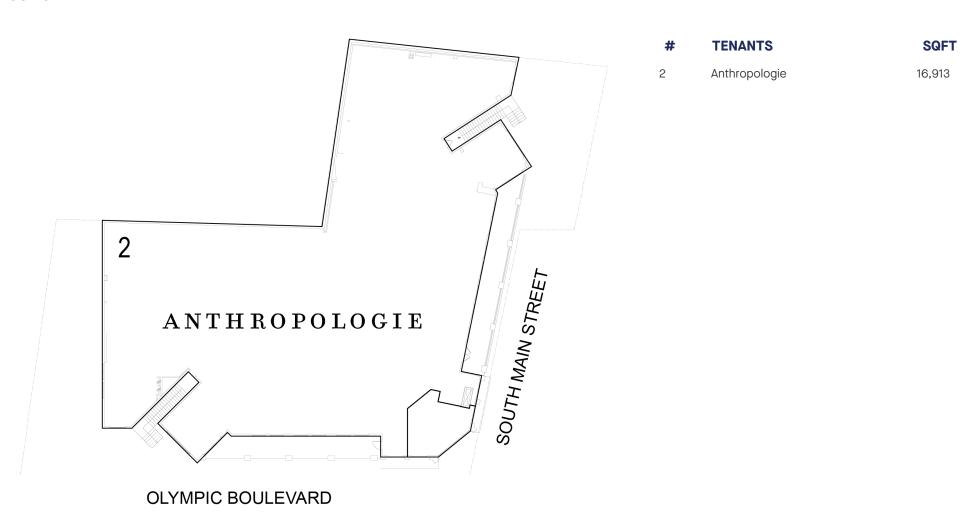

o Bay in Contra Costa County, just 16 miles east of Oakland. The property is 100% leased to Anthropologie, and is embedded in the active downtown neighborhood of Walnut Creek which features upscale specialty retailers including Apple, Restoration Hardware, Pottery Barn, Anthropologie, Williams-Sonoma, and Tiffany & Co.

**TOTAL SF** 31.450

ACRES 0.5 PARKING SPACES
93

PARKING RATIO 2.96:1.000 SF **CENTER TYPE**Street Retail Bldg

**DEMOGRAPHICS** 3-MILE RADIUS



**97,658** POPULATION



**47.1** MEDIAN AGE



\$165,507 AVERAGE HHI



68.9%
COLLEGE
EDUCATED

LEASING AGENTS

SPECIALTY LEASING

# **WALNUT CREEK -SOUTH MAIN**

1149 SOUTH MAIN STREET, WALNUT CREEK, CA 94596



### FLOOR 01



# **WALNUT CREEK -SOUTH MAIN**

1149 SOUTH MAIN STREET, WALNUT CREEK, CA 94596



#### **FLOOR 02**