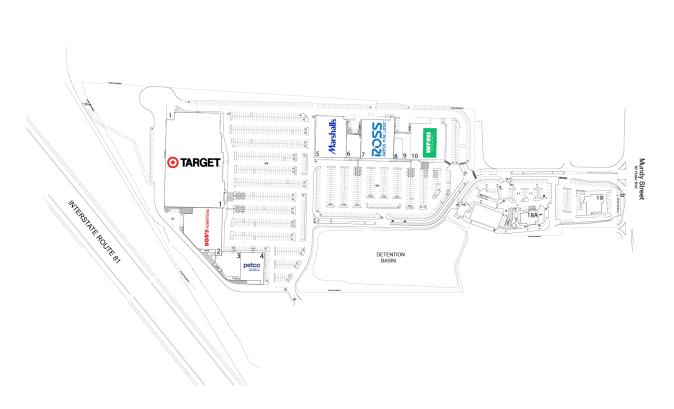

## **WILKES-BARRE COMMONS**

461-499 MUNDY STREET, WILKES-BARRE, PA 18702

| #   | TENANTS                          | SQFT   |
|-----|----------------------------------|--------|
| 2   | Bob's Discount Furniture         | 34,269 |
| 3   | Boot Barn Western & Work<br>Wear | 13,626 |
| 4   | Petco                            | 15,700 |
| 5   | Marshalls                        | 29,784 |
| 6   | David's Bridal                   | 8,108  |
| 7   | Ross Dress For Less              | 30,000 |
| 8   | Plato's Closet                   | 4,204  |
| 9   | Famous Footwear                  | 5,804  |
| 10  | Wren Kitchens                    | 30,624 |
| 18A | Panera Bread                     | 4,941  |
| 19  | Smokey Bones                     | 6,905  |