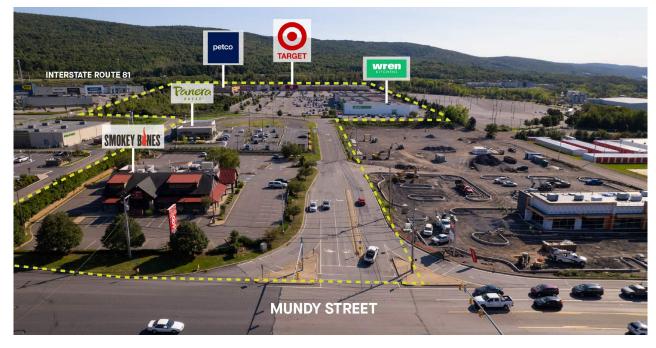

## **WILKES-BARRE COMMONS**

461-499 MUNDY STREET, WILKES-BARRE, PA 18702

## **PROPERTY HIGHLIGHTS**

METRO AREA: Philadelphia COUNTY: Luzerne

Wilkes Barre Commons is a large open-air shopping center located in the heart of the commercial district in Wilkes Barre, PA. The property is anchored by Target, Ross, Marshalls, Petco, Bob's Furniture and Wren Kitchens. The property is located off I-81 and Route 309 across the street from the Wyoming Valley Mall and immediately adjacent to Arena Hub Plaza, creating a regional retail destination.