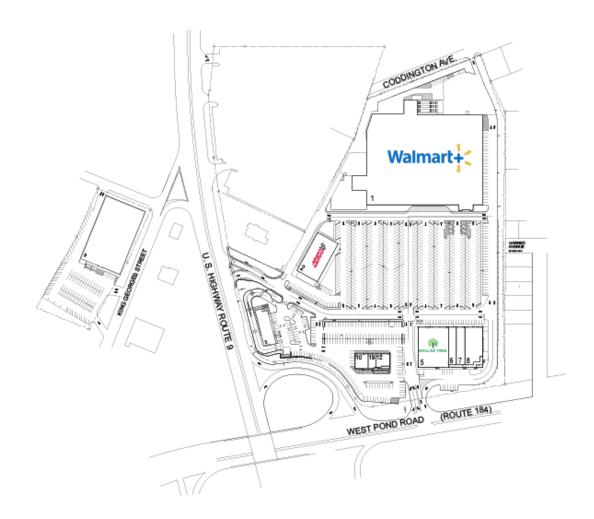

## **WOODBRIDGE COMMONS**

306 US HIGHWAY 9 NORTH, WOODBRIDGE, NJ 07095

## **PROPERTY HIGHLIGHTS**

METRO AREA: NY/NJ COUNTY: Middlesex

Woodbridge Commons is open-air shopping center located on Route 9 in the heart of Woodbridge Township. The property is anchored by Walmart and services Woodbridge, Perth Amboy, Hope Lawn, and Fords. Other tenants at the property include a redeveloped parcel with Chipotle, Wing Stop and Panda Express, along with Dollar Tree, America's Best, Chick-fil-A and Advance Auto. Woodbridge Commons sits at the intersection of the New Jersey Turnpike, Garden State Parkway and Route 9, which is a busy junction of major roadways in the area.

TOTAL SFACRESPARKING SPACESPARKING RATIOCENTER TYPE225,14417.99424.18:1,000 SFPower Center

## **WOODBRIDGE COMMONS**

306 US HIGHWAY 9 NORTH, WOODBRIDGE, NJ 07095

| TENANTS                                | SQFT                                                                                                                                                                                        |
|----------------------------------------|---------------------------------------------------------------------------------------------------------------------------------------------------------------------------------------------|
| Walmart                                | 135,930                                                                                                                                                                                     |
| Advance Auto Parts                     | 12,640                                                                                                                                                                                      |
| Chick-fil-A                            | 3,614                                                                                                                                                                                       |
| Dollar Tree                            | 15,003                                                                                                                                                                                      |
| Woodbridge Ski and Board               | 3,752                                                                                                                                                                                       |
| Americas Best Contacts &<br>Eyeglasses | 3,891                                                                                                                                                                                       |
| Outerbridge Liquors                    | 7,938                                                                                                                                                                                       |
| Charisma Furniture                     | 36,086                                                                                                                                                                                      |
| Chipotle Mexican Grill                 | 2,426                                                                                                                                                                                       |
| Panda Express                          | 2,460                                                                                                                                                                                       |
| Wingstop                               | 1,404                                                                                                                                                                                       |
|                                        | Walmart Advance Auto Parts Chick-fil-A Dollar Tree Woodbridge Ski and Board Americas Best Contacts & Eyeglasses Outerbridge Liquors Charisma Furniture Chipotle Mexican Grill Panda Express |