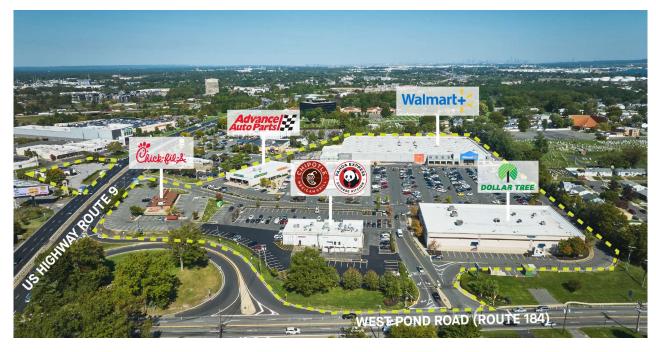

## **WOODBRIDGE COMMONS**

306 US HIGHWAY 9 NORTH, WOODBRIDGE, NJ 07095

## **PROPERTY HIGHLIGHTS**

METRO AREA: NY/NJ COUNTY: Middlesex

Woodbridge Commons is open-air shopping center located on Route 9 in the heart of Woodbridge Township. The property is anchored by Walmart and services Woodbridge, Perth Amboy, Hope Lawn, and Fords. Other tenants at the property include a redeveloped parcel with Chipotle, Wing Stop and Panda Express, along with Dollar Tree, America's Best, Chick-fil-A and Advance Auto. Woodbridge Commons sits at the intersection of the New Jersey Turnpike, Garden State Parkway and Route 9, which is a busy junction of major roadways in the area.

TOTAL SFACRESPARKING SPACESPARKING RATIOCENTER TYPE225,14417.99424.18:1,000 SFPower Center

## **WOODBRIDGE COMMONS**

306 US HIGHWAY 9 NORTH, WOODBRIDGE, NJ 07095

| TENANTS                                | SQFT                                                                                                                                                                                        |
|----------------------------------------|---------------------------------------------------------------------------------------------------------------------------------------------------------------------------------------------|
| Walmart                                | 135,930                                                                                                                                                                                     |
| Advance Auto Parts                     | 12,640                                                                                                                                                                                      |
| Chick-fil-A                            | 3,614                                                                                                                                                                                       |
| Dollar Tree                            | 15,003                                                                                                                                                                                      |
| Woodbridge Ski and Board               | 3,752                                                                                                                                                                                       |
| Americas Best Contacts &<br>Eyeglasses | 3,891                                                                                                                                                                                       |
| Outerbridge Liquors                    | 7,938                                                                                                                                                                                       |
| Charisma Furniture                     | 36,086                                                                                                                                                                                      |
| Chipotle Mexican Grill                 | 2,426                                                                                                                                                                                       |
| Panda Express                          | 2,460                                                                                                                                                                                       |
| Wingstop                               | 1,404                                                                                                                                                                                       |
|                                        | Walmart Advance Auto Parts Chick-fil-A Dollar Tree Woodbridge Ski and Board Americas Best Contacts & Eyeglasses Outerbridge Liquors Charisma Furniture Chipotle Mexican Grill Panda Express |