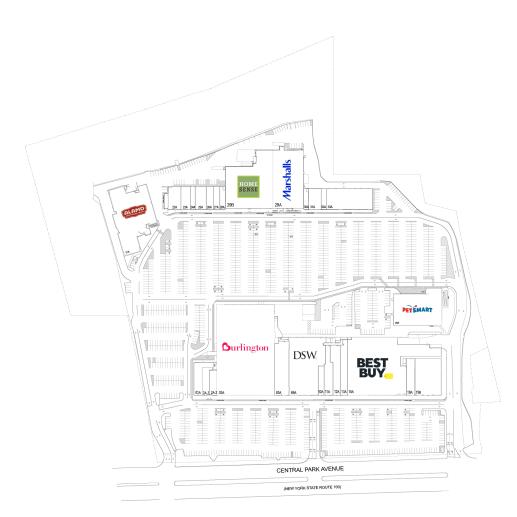

#### **COUNTY:** Westchester

Yonkers Gateway Center is a premier regional open-air shopping center located at the center of the highly productive Central Avenue commercial corridor in Yonkers, NY. The property is anchored by Burlington, Bob's Furniture, HomeSense, Marshalls and Alamo Drafthouse Cinema, the center also includes a diverse mix of local and national retailers including DSW, Five Guys, Starbucks and Wren Kitchens.

### FLOOR 01

| ,482<br>2,217 |
|---------------|
| ,217          |
|               |
| 800           |
| 300           |
| ,833          |
| ,712          |
| ,197          |
| ,664          |
| ,750          |
| ,288          |
| 056           |
| ,324          |
| ,044          |
| 600           |
| 300           |
| 000           |
| 000           |
| 800           |
| 360           |
| ,856          |
| ,128          |
| ,214          |
| ,024          |
|               |
| 300           |
|               |
|               |