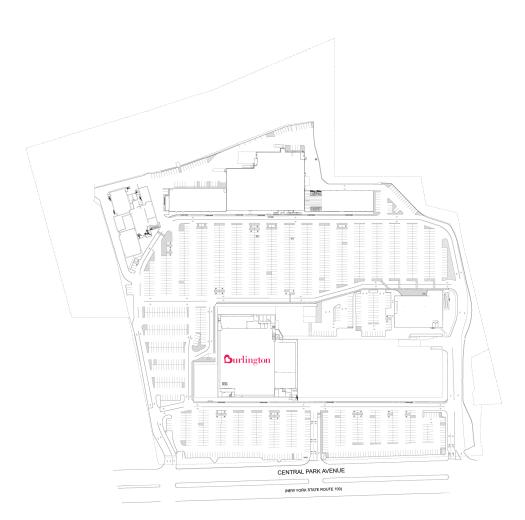

### FLOOR 01

| #   | TENANTS    | SQFT   |
|-----|------------|--------|
| 01A | Available  | 3,500  |
| 03A | Burlington | 70,807 |

THIS EXHIBIT SHALL NOT BE DEEMED A WARRANTY, REPRESENTATION OR AGREEMENT BY LANDLORD THAT THE LAYOUT OR CONFIGURATION OF THE SHOPPING CENTER, OR ANY PART THEREOF, SHALL REMAIN AS SHOWN HEREON.

2500 CENTRAL PARK AVENUE, YONKERS, NY 10710

UEDGE.COM

**FLOOR 02** 

| #   | TENANTS          | SQFT   |
|-----|------------------|--------|
| 14B | Best Buy         | 2,029  |
| 21B | Alamo Drafthouse | 4,272  |
| 03B | Burlington       | 62,930 |
| 03D | Burlington       | 1,083  |

### FLOOR -1

| #   | TENANTS    | SQFT   |
|-----|------------|--------|
| 03C | Burlington | 72,180 |

THIS EXHIBIT SHALL NOT BE DEEMED A WARRANTY, REPRESENTATION OR AGREEMENT BY LANDLORD THAT THE LAYOUT OR CONFIGURATION OF THE SHOPPING CENTER, OR ANY PART THEREOF, SHALL REMAIN AS SHOWN HEREON.