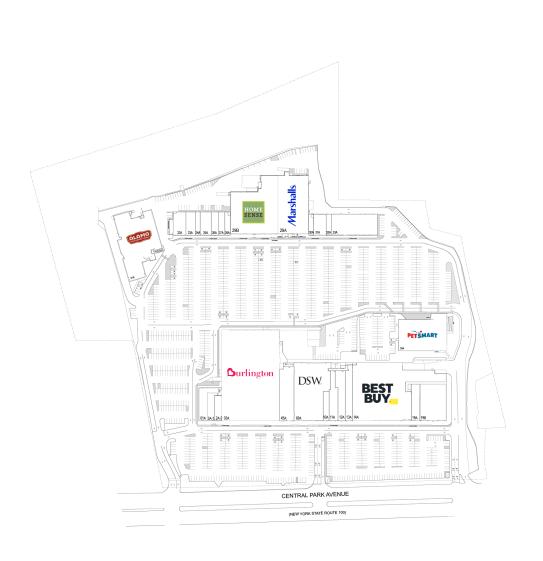

#### **COUNTY:** Westchester

Yonkers Gateway Center is a premier regional open-air shopping center located at the center of the highly productive Central Avenue commercial corridor in Yonkers, NY. The property is anchored by Burlington, Bob's Furniture, HomeSense, Marshalls and Alamo Drafthouse Cinema, the center also includes a diverse mix of local and national retailers including DSW, Five Guys, Starbucks and Wren Kitchens.

### FLOOR 01

| ,482<br>2,217 |
|---------------|
| ,217          |
|               |
| 800           |
| 300           |
| ,833          |
| ,712          |
| ,197          |
| ,664          |
| ,750          |
| ,288          |
| 056           |
| ,324          |
| ,044          |
| 600           |
| 300           |
| 000           |
| 000           |
| 800           |
| 360           |
| ,856          |
| ,128          |
| ,214          |
| ,024          |
|               |
| 300           |
|               |
|               |