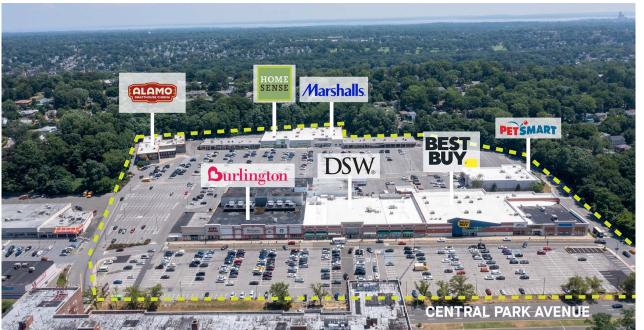

#### **COUNTY:** Westchester

Yonkers Gateway Center is a premier regional open-air shopping center located at the center of the highly productive Central Avenue commercial corridor in Yonkers, NY. The property is anchored by Burlington, Bob's Furniture, HomeSense, Marshalls and Alamo Drafthouse Cinema, the center also includes a diverse mix of local and national retailers including DSW, Five Guys, Starbucks and Wren Kitchens.

**TOTAL SF** 447,578

ACRES PARK 34.0 1.647

PARKING SPACES 1,647 **PARKING RATIO** 3.68:1,000 SF

**CENTER TYPE** Regional Center