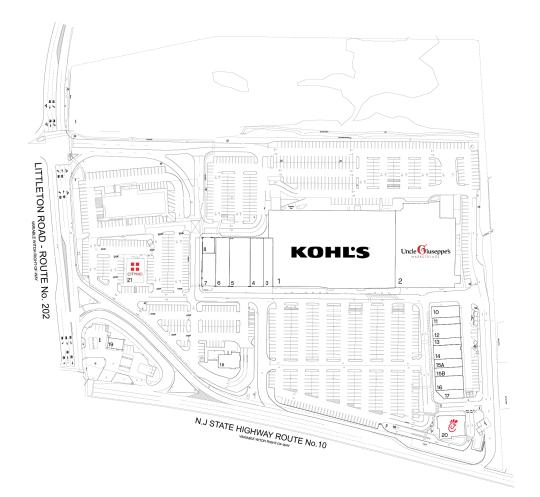

## BRIARCLIFF COMMONS

1711 STATE ROUTE 10 EAST, MORRIS PLAINS, NJ 07950

| #   | TENANTS                     | SQFT   |
|-----|-----------------------------|--------|
| 1   | Kohl's                      | 79,998 |
| 2   | Uncle Giuseppes Marketplace | 37,801 |
| 3   | Fashion Nail Spa            | 3,715  |
| 4   | Hot Tub Central             | 5,567  |
| 5   | Skechers                    | 8,368  |
| 6   | Ugly Dumpling               | 5,654  |
| 7   | First Watch                 | 3,800  |
| 8   | Prohaircutters              | 1,650  |
| 10  | Chopt                       | 2,599  |
| 11  | Crumbl Cookie               | 1,619  |
| 12  | Home Towne Pet Shoppe       | 3,209  |
| 13  | GNC                         | 1,600  |
| 14  | Chipotle Mexican Grill      | 3,171  |
| 15A | AAA                         | 2,000  |
| 15B | Massage Envy                | 2,003  |
| 16  | Mattress Firm               | 3,200  |
| 17  | Verizon                     | 1,643  |
| 18  | Wells Fargo                 | 2,572  |
| 19  | Raceway Petroleum           | 1,000  |
| 20  | Chick-fil-A                 | 4,851  |
| 21  | CityMD                      | 3,500  |