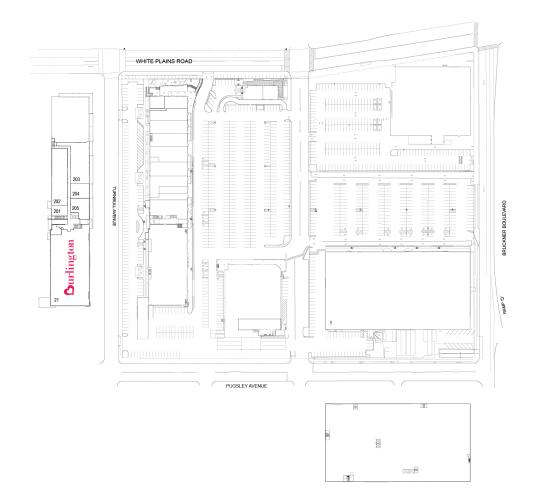

# **BRUCKNER COMMONS**

1948-1998 BRUCKNER BLVD., BRONX, NY 10473

### **FLOOR 02**

| #   | TENANTS                  | SQFT   |
|-----|--------------------------|--------|
| 1   | Available                | 90,271 |
| 21  | Burlington               | 23,360 |
| 201 | New York Community Board | 1,364  |
| 202 | Urban Health Plans       | 8,401  |
| 203 | Phenix Salon             | 6,917  |
| 204 | Available                | 1,866  |
| 205 | JAG-ONE Physical Therapy | 4,000  |
| 420 | ShopRite                 | 4,302  |
|     |                          |        |

THIS EXHIBIT SHALL NOT BE DEEMED A WARRANTY, REPRESENTATION OR AGREEMENT BY LANDLORD THAT THE LAYOUT OR CONFIGURATION OF THE SHOPPING CENTER, OR ANY PART THEREOF, SHALL REMAIN AS SHOWN HEREON.

LANDLORD RESERVES THE RIGHT TO MODIFY THE SHOPPING CENTER, OR ANY PART THEREOF, IN ACCORDANCE WITH THE PROVISIONS OF THE LEASE.