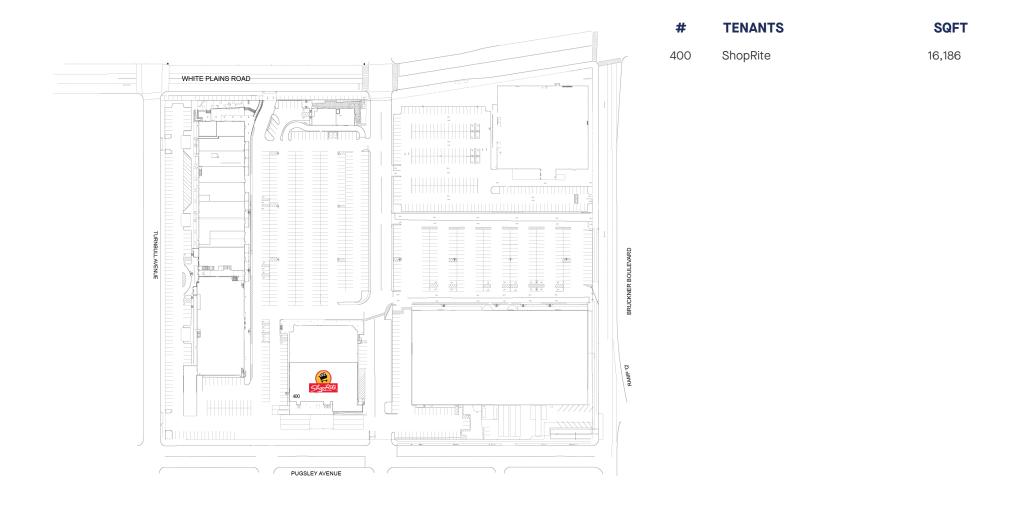

## **BRUCKNER COMMONS**

1948-1998 BRUCKNER BLVD., BRONX, NY 10473

### FLOOR -01

THIS EXHIBIT SHALL NOT BE DEEMED A WARRANTY, REPRESENTATION OR AGREEMENT BY LANDLORD THAT THE LAYOUT OR CONFIGURATION OF THE SHOPPING CENTER, OR ANY PART THEREOF, SHALL REMAIN AS SHOWN HEREON.

LANDLORD RESERVES THE RIGHT TO MODIFY THE SHOPPING CENTER, OR ANY PART THEREOF, IN ACCORDANCE WITH THE PROVISIONS OF THE LEASE.