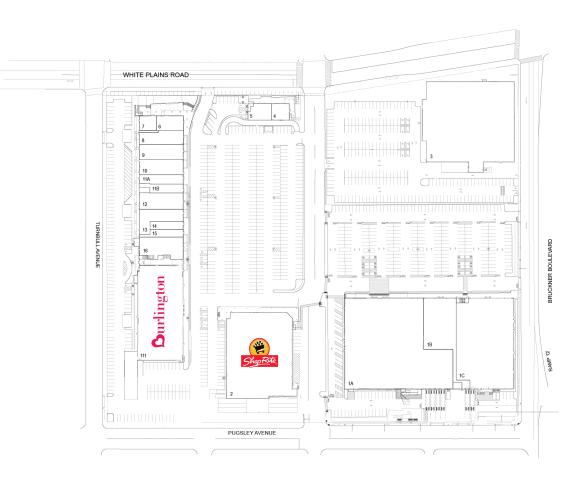

## **BRUCKNER COMMONS**

1948-1998 BRUCKNER BLVD., BRONX, NY 10473

#### FLOOR 01

| #   | TENANTS                                     | SQFT   |
|-----|---------------------------------------------|--------|
| 1   | BJ's Wholesale Club                         | 82,887 |
| 1A  | Available                                   | 48,840 |
| 1B  | Available                                   | 13,910 |
| 1C  | Available                                   | 29,193 |
| 2   | ShopRite                                    | 33,009 |
| 3   | Available                                   | 43,244 |
| 4   | Starbucks                                   | 1,750  |
| 5   | T-Mobile                                    | 2,095  |
| 6   | Smashburger                                 | 2,289  |
| 7   | Teriyaki One                                | 1,447  |
| 8   | DT Nails                                    | 3,376  |
| 9   | CityMD                                      | 3,799  |
| 10  | City Jeans Premium                          | 3,881  |
| 11A | Dime Savings Bank of New<br>York            | 2,245  |
| 11B | SalonCentric                                | 1,977  |
| 12  | Madrag                                      | 4,240  |
| 13  | AT&T                                        | 3,656  |
| 14  | Urban Eyes                                  | 1,496  |
| 15  | Cold Stone Creamery and<br>Wetzels Pretzels | 1,675  |
| 16  | Snipes                                      | 5,228  |
| 111 | Burlington                                  | 24,536 |

THIS EXHIBIT SHALL NOT BE DEEMED A WARRANTY, REPRESENTATION OR AGREEMENT BY LANDLORD THAT THE LAYOUT OR CONFIGURATION OF THE SHOPPING CENTER, OR ANY PART THEREOF, SHALL REMAIN AS SHOWN HEREON.

LANDLORD RESERVES THE RIGHT TO MODIFY THE SHOPPING CENTER, OR ANY PART THEREOF, IN ACCORDANCE WITH THE PROVISIONS OF THE LEASE.