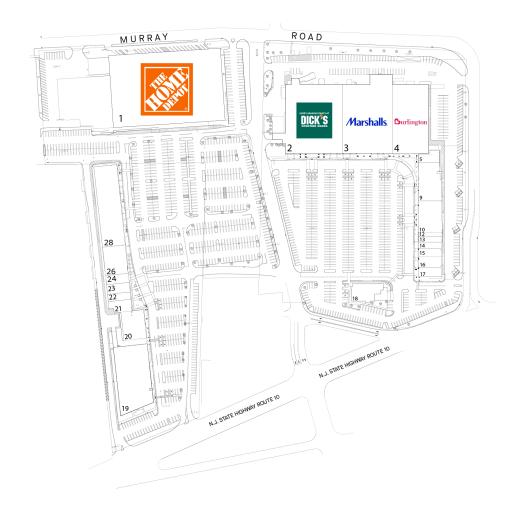

## **HANOVER COMMONS**

200-240 ROUTE 10 WEST, EAST HANOVER, NJ 07936

| #  | TENANTS                              | SQF    |
|----|--------------------------------------|--------|
| 1  | Home Depot                           | 99,268 |
| 2  | Dick's Sporting Goods                | 50,735 |
| 3  | Marshalls                            | 45,301 |
| 4  | Burlington                           | 30,375 |
| 5  | Kumon Learning Center                | 2,743  |
| 9  | Image Studios                        | 10,623 |
| 10 | Flaming Grill                        | 9,251  |
| 12 | IDOLIZE Brows & Beauty               | 1,241  |
| 13 | 85C Bakery Cafe                      | 3,507  |
| 15 | So Gong Dong                         | 2,236  |
| 16 | F45 Training                         | 3,264  |
| 17 | Five Guys Burgers & Fries            | 2,689  |
| 18 | The Office Tavern Grill              | 6,200  |
| 19 | Saks Off 5th                         | 27,108 |
| 20 | The Paper Store                      | 7,934  |
| 21 | Penang Malaysian Cusine              | 3,000  |
| 22 | Don Jose Mexican Restaurant          | 2,000  |
| 23 | Sakana Sushi and Japanese<br>Cuisine | 2,640  |
| 24 | JAG Physical Therapy                 | 2,560  |
| 26 | Godfather Pizzeria                   | 8,012  |
| 28 | Kam Man Market                       | 22,560 |