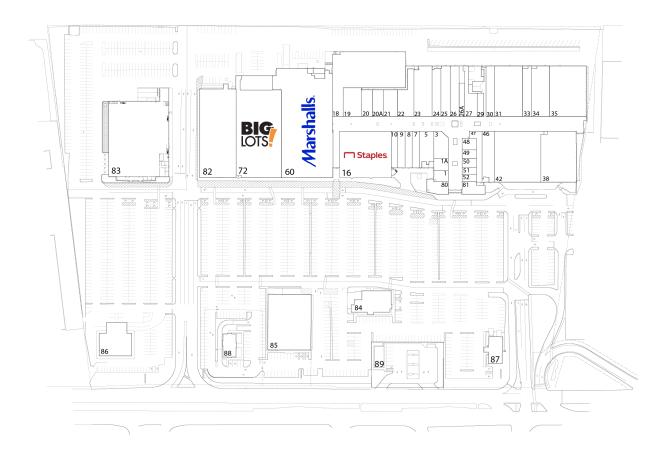

| #   | TENANTS                      | SQFT   |
|-----|------------------------------|--------|
| 1   | Available                    | 1,254  |
| 1A  | Nobel Optics                 | 1,370  |
| 3   | Bath & Body Works            | 2,823  |
| 5   | Solid Wood Doors             | 3,513  |
| 7   | Solid Wood Doors             | 2,067  |
| 8   | Available                    | 2,033  |
| 9   | Available                    | 2,033  |
| 10  | Available                    | 1,805  |
| 16  | Staples                      | 18,476 |
| 18  | Available                    | 22,600 |
| 19  | Solid Wood Doors             | 3,972  |
| 20  | Available                    | 2,299  |
| 20A | Available                    | 2,250  |
| 21  | Available                    | 2,934  |
| 22  | A Dollar                     | 4,438  |
| 23  | Shoe Dept. The               | 6,904  |
| 24  | 2000                         | 3,327  |
| 25  | Foot Locker                  | 3,532  |
| 26  | LA7                          | 3,502  |
| 26A | T-Mobile                     | 1,325  |
| 27  | Fr Yostos Anthony Gift Shop  | 3,138  |
| 29  | Available                    | 1,192  |
| 30  | H & R Block                  | 3,257  |
| 31  | Flaming Grill & Buffet       | 10,866 |
| 33  | Industry Modernism           | 3,503  |
| 34  | Rainbow                      | 7,000  |
| 35  | Retro Fitness of Jersey City | 14,200 |

THIS EXHIBIT SHALL NOT BE DEEMED A WARRANTY, REPRESENTATION OR AGREEMENT BY LANDLORD THAT THE LAYOUT OR CONFIGURATION OF THE SHOPPING CENTER, OR ANY PART THEREOF, SHALL REMAIN AS SHOWN HEREON.

LANDLORD RESERVES THE RIGHT TO MODIFY THE SHOPPING CENTER, OR ANY PART THEREOF, IN ACCORDANCE WITH THE PROVISIONS OF THE LEASE.

| #   | TENANTS                   | SQFT   |
|-----|---------------------------|--------|
| 38  | Chuck E. Cheese           | 14,060 |
| 42  | Old Navy                  | 18,253 |
| 46  | Ashley Stewart            | 4,709  |
| 47  | Available                 | 2,547  |
| 48  | Florence Menswear         | 1,248  |
| 49  | Available                 | 960    |
| 50  | iFix Here                 | 960    |
| 51  | Supercuts                 | 761    |
| 52  | Diamond Hut Jewelry       | 825    |
| 60  | Marshalls                 | 41,853 |
| 72  | Big Lots                  | 30,401 |
| 80  | Teppanyaki One            | 2,110  |
| 81  | Popeyes Louisiana Kitchen | 2,130  |
| 82  | Asian Food                | 25,000 |
| 83  | New Tenant - Coming Soon  | 37,012 |
| 84  | Applebee's                | 6,237  |
| 85  | Pep Boys                  | 18,560 |
| 86  | Hudson Pre-Owned          | 5,643  |
| 87  | Pizza Hut                 | 3,436  |
| 88  | Taco Bell                 | 3,000  |
| 89  | Speedway                  | 25,000 |
| K-3 | Coffee Beanery            | 190    |
| K-4 | Gold Valley               | 180    |
| RT1 | Verizon                   | 300    |
|     |                           |        |