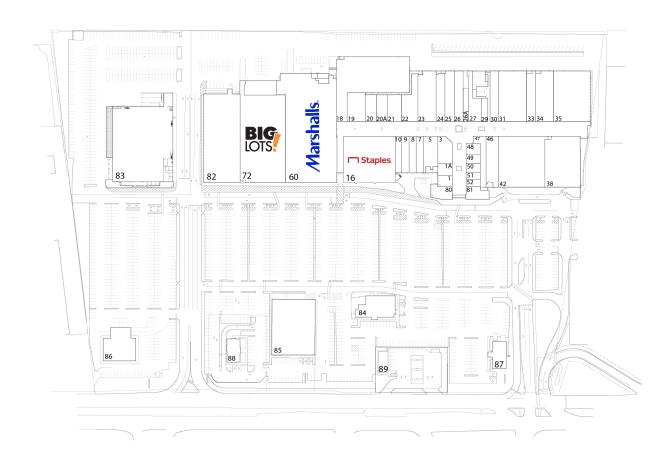

| #   | TENANTS                      | SQFT   |
|-----|------------------------------|--------|
| 1   | Available                    | 1,254  |
| 1A  | Nobel Optics                 | 1,370  |
| 3   | Bath & Body Works            | 2,823  |
| 5   | Solid Wood Doors             | 3,513  |
| 7   | Solid Wood Doors             | 2,067  |
| 8   | Available                    | 2,033  |
| 9   | Available                    | 2,033  |
| 10  | Available                    | 1,805  |
| 16  | Staples                      | 18,476 |
| 18  | Available                    | 22,600 |
| 19  | Solid Wood Doors             | 3,972  |
| 20  | Available                    | 2,299  |
| 20A | Available                    | 2,250  |
| 21  | Available                    | 2,934  |
| 22  | A Dollar                     | 4,438  |
| 23  | Shoe Dept. The               | 6,904  |
| 24  | 2000                         | 3,327  |
| 25  | Foot Locker                  | 3,532  |
| 26  | LA7                          | 3,502  |
| 26A | T-Mobile                     | 1,325  |
| 27  | Fr Yostos Anthony Gift Shop  | 3,138  |
| 29  | Available                    | 1,192  |
| 30  | H & R Block                  | 3,257  |
| 31  | Flaming Grill & Buffet       | 10,866 |
| 33  | Industry Modernism           | 3,503  |
| 34  | Rainbow                      | 7,000  |
| 35  | Retro Fitness of Jersey City | 14,200 |

THIS EXHIBIT SHALL NOT BE DEEMED A WARRANTY, REPRESENTATION OR AGREEMENT BY LANDLORD THAT THE LAYOUT OR CONFIGURATION OF THE SHOPPING CENTER, OR ANY PART THEREOF, SHALL REMAIN AS SHOWN HEREON.

LANDLORD RESERVES THE RIGHT TO MODIFY THE SHOPPING CENTER, OR ANY PART THEREOF, IN ACCORDANCE WITH THE PROVISIONS OF THE LEASE.

| #   | TENANTS                   | SQFT   |
|-----|---------------------------|--------|
| 38  | Chuck E. Cheese           | 14,060 |
| 42  | Old Navy                  | 18,253 |
| 46  | Ashley Stewart            | 4,709  |
| 47  | Available                 | 2,547  |
| 48  | Florence Menswear         | 1,248  |
| 49  | Available                 | 960    |
| 50  | iFix Here                 | 960    |
| 51  | Supercuts                 | 761    |
| 52  | Diamond Hut Jewelry       | 825    |
| 60  | Marshalls                 | 41,853 |
| 72  | Big Lots                  | 30,401 |
| 80  | Teppanyaki One            | 2,110  |
| 81  | Popeyes Louisiana Kitchen | 2,130  |
| 82  | Asian Food                | 25,000 |
| 83  | New Tenant - Coming Soon  | 37,012 |
| 84  | Applebee's                | 6,237  |
| 85  | Pep Boys                  | 18,560 |
| 86  | Hudson Pre-Owned          | 5,643  |
| 87  | Pizza Hut                 | 3,436  |
| 88  | Taco Bell                 | 3,000  |
| 89  | Speedway                  | 25,000 |
| K-3 | Coffee Beanery            | 190    |
| K-4 | Gold Valley               | 180    |
| RT1 | Verizon                   | 300    |
|     |                           |        |