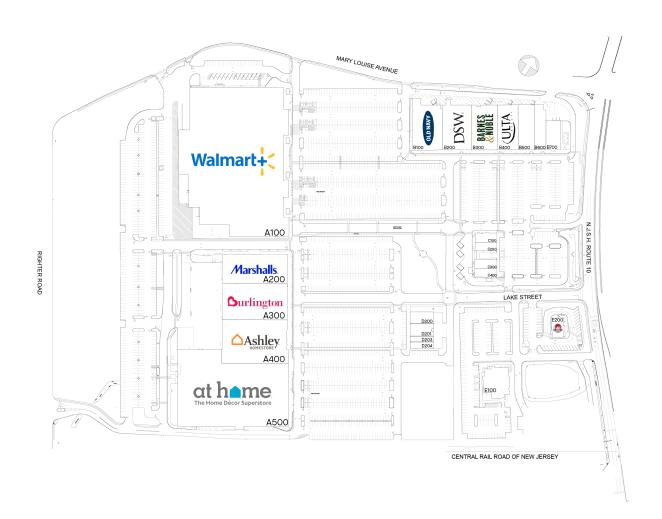

## **LEDGEWOOD COMMONS**

461 NJ-10, LEDGEWOOD, NJ 07852

| #    | TENANTS                                 | SQFT    |
|------|-----------------------------------------|---------|
| A100 | Walmart Supercenter                     | 164,087 |
| A200 | Marshalls                               | 22,880  |
| A300 | Burlington                              | 27,336  |
| A400 | Ashley Furniture                        | 33,591  |
| A500 | At Home                                 | 89,348  |
| B100 | Old Navy                                | 16,800  |
| B200 | DSW                                     | 15,707  |
| B300 | Barnes & Noble Booksellers, Inc.        | 13,875  |
| B400 | Ulta                                    | 10,793  |
| B500 | Five Below                              | 8,480   |
| B600 | The Men's Warehouse Store               | 6,022   |
| B700 | J. Crew                                 | 5,139   |
| C100 | Chipotle Mexican Grill                  | 2,400   |
| C200 | Panda Express, Inc.                     | 2,199   |
| C300 | Five Guys                               | 2,238   |
| C400 | Starbucks                               | 2,239   |
| D200 | America's Best Contacts &<br>Eyeglasses | 3,200   |
| D201 | Available                               | 3,296   |
| D203 | Lemon Tree                              | 1,219   |
| D204 | Optimum                                 | 2,210   |
| E100 | Available                               | 9,160   |
| E200 | Wendy's                                 | 2,800   |
| E300 | Popeyes Louisiana Kitchen               | 2,145   |