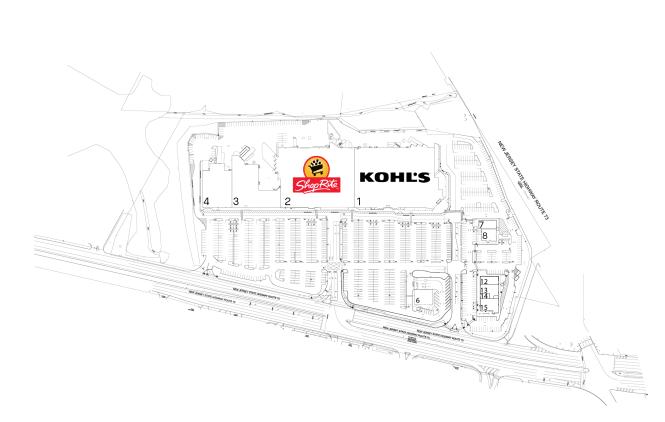

## MARLTON COMMONS

307 ROUTE 70 WEST, MARLTON, NJ 08053

| #  | TENANTS                  | SQFT   |
|----|--------------------------|--------|
| 1  | Kohl's                   | 83,656 |
| 2  | ShopRite                 | 73,843 |
| 3  | PetSmart                 | 26,644 |
| 4  | Wineworks                | 20,178 |
| 6  | Bank of America          | 4,387  |
| 7  | Honeygrow                | 2,366  |
| 8  | Shake Shack              | 3,057  |
| 12 | New Tenant - Coming Soon | 2,518  |
| 13 | Mattress Firm            | 3,310  |
| 15 | First Watch              | 3,800  |