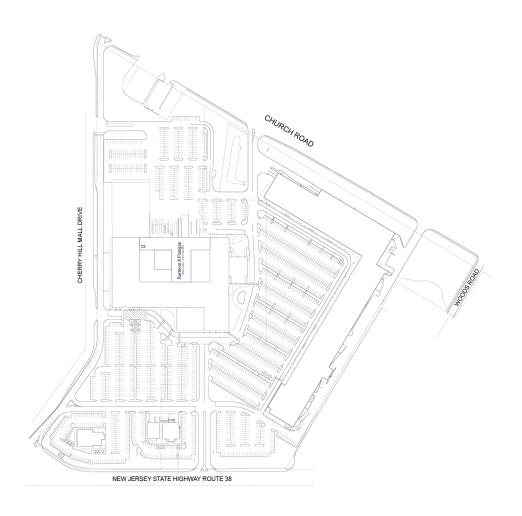

## **PLAZA AT CHERRY HILL**

2100 ROUTE 38, CHERRY HILL, NJ 08002

## **FLOOR 02**

# TENANTS SQFT
C2 Raymour & Flanigan 28,335