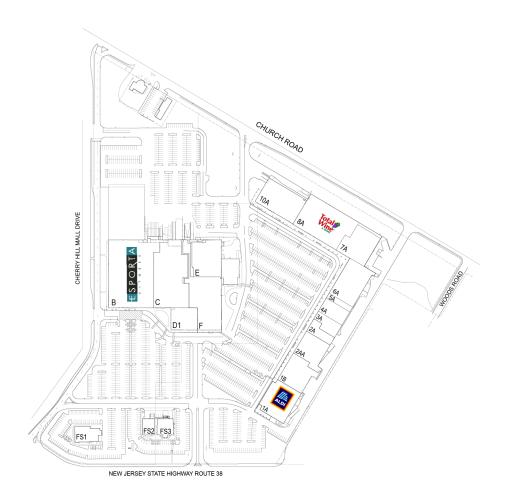

## **PLAZA AT CHERRY HILL**

2100 ROUTE 38, CHERRY HILL, NJ 08002

## FLOOR 01

| #   | TENANTS                   | SQFT   |
|-----|---------------------------|--------|
| 1A  | Aldi                      | 21,336 |
| 1B  | Available                 | 18,518 |
| 2A  | Available                 | 7,767  |
| 2AA | Guitar Center             | 15,800 |
| ЗА  | Empire Beauty School      | 7,000  |
| 4A  | Ruby Buffet               | 8,750  |
| 5A  | APS Day Spa               | 3,125  |
| 6A  | Big Blue Swim School      | 22,885 |
| 6B  | Big Blue Swim School      | 9,997  |
| 7A  | Sam Ash                   | 19,773 |
| 8A  | Total Wine & More         | 38,532 |
| 10A | Savers                    | 25,056 |
| В   | Esporta Fitness           | 65,838 |
| С   | Raymour & Flanigan        | 44,070 |
| D1  | Pure Hockey               | 12,000 |
| Е   | Dick's Warehouse Store    | 32,000 |
| F   | Available                 | 21,481 |
| FS1 | Red Lobster               | 7,545  |
| FS2 | Navy Federal Credit Union | 4,000  |
| FS3 | Red Robin                 | 6,000  |
| G   | Chuck E. Cheese           | 9,000  |
|     |                           |        |