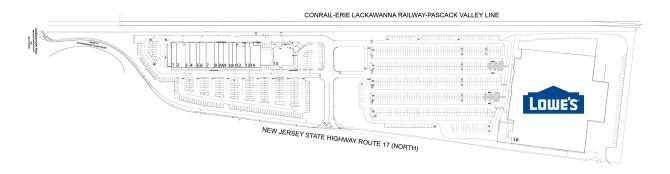

## **RUTHERFORD COMMONS**

150 ROUTE 17 NORTH, EAST RUTHERFORD, NJ 07073

| #  | TENANTS                | SQFT    |
|----|------------------------|---------|
| 1  | Starbucks Corporation  | 2,000   |
| 2  | &Pizza                 | 3,500   |
| 3  | Saladworks             | 2,000   |
| 4  | Chipotle Mexican Grill | 2,500   |
| 5  | Jersey Mike's Subs     | 1,500   |
| 6  | Five Guys              | 2,500   |
| 7  | Orangetheory Fitness   | 3,336   |
| 8  | Verizon                | 1,775   |
| 9  | Mamoun's Falafel       | 2,017   |
| 9A | Freedom Bank           | 2,092   |
| 10 | Teriyaki One           | 1,500   |
| 11 | Massage Envy           | 1,500   |
| 12 | Relive Health          | 3,579   |
| 13 | FedEx Office           | 1,966   |
| 14 | The Vitamin Shoppe     | 4,039   |
| 15 | Chili's Grill & Bar    | 6,027   |
| 16 | Lowe's                 | 154,656 |
|    |                        |         |