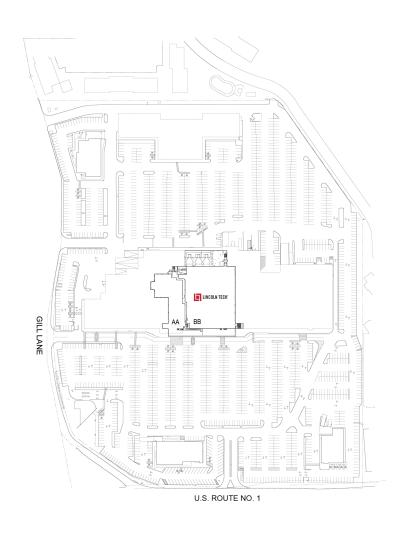

# THE PLAZA AT WOODBRIDGE

675 ROUTE 1, WOODBRIDGE, NJ 08830

## **FLOOR 02**

| #  | TENANTS           | SQFT   |
|----|-------------------|--------|
| AA | Available         | 19,317 |
| ВВ | Lincoln Technical | 31,500 |