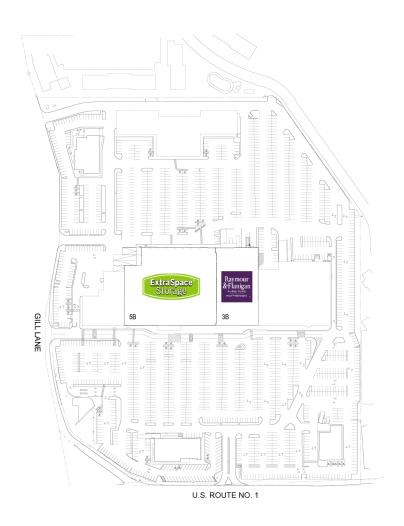

# THE PLAZA AT WOODBRIDGE

675 ROUTE 1, WOODBRIDGE, NJ 08830

## **FLOOR -01**

| #  | TENANTS             | SQFT   |
|----|---------------------|--------|
| 3B | Raymour & Flanigan  | 35,084 |
| 5B | Extra Space Storage | 61,551 |
| 6B | Extra Space Storage | 15,382 |