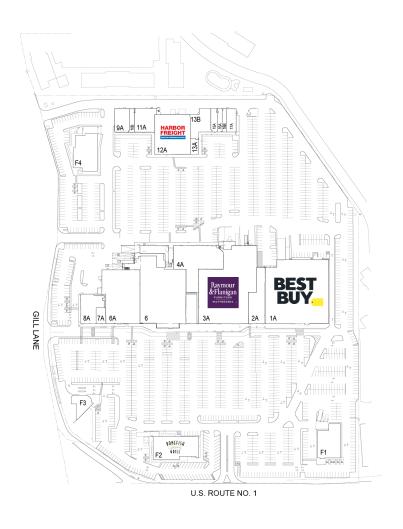

# THE PLAZA AT WOODBRIDGE

675 ROUTE 1, WOODBRIDGE, NJ 08830

### FLOOR 01

| #   | TENANTS                   | SQFT   |
|-----|---------------------------|--------|
| 1A  | Best Buy                  | 45,400 |
| 2A  | Mattress Warehouse        | 5,906  |
| ЗА  | Raymour & Flanigan        | 40,955 |
| 4A  | UFC Gym                   | 16,810 |
| 6   | Spirit Halloween          | 34,000 |
| 6A  | Buy Buy Baby              | 21,794 |
| 7A  | Karate USA                | 1,946  |
| 8A  | Noches De Colombia        | 6,287  |
| 9A  | U-Yee Sushi               | 4,040  |
| 10B | Meltzer Eye Care          | 1,360  |
| 11A | Jesus Book and Gift Store | 5,400  |
| 12A | Harbor Freight Tools      | 16,265 |
| 13A | China Cafe                | 1,560  |
| 13B | Emerald                   | 5,752  |
| 15A | Available                 | 1,700  |
| 16A | Contempo Nail Spa II Inc. | 1,240  |
| 16B | Vineeta's Beauty Salon    | 1,240  |
| 17A | Nunzio's Pizza            | 2,520  |
| 20  | Extra Space Storage       | 2,914  |
| F1  | Red Lobster               | 7,865  |
| F2  | Bonefish Grill            | 10,500 |
| F3  | Bank of America           | 4,000  |
| F4  | TGI Friday's              | 8,500  |