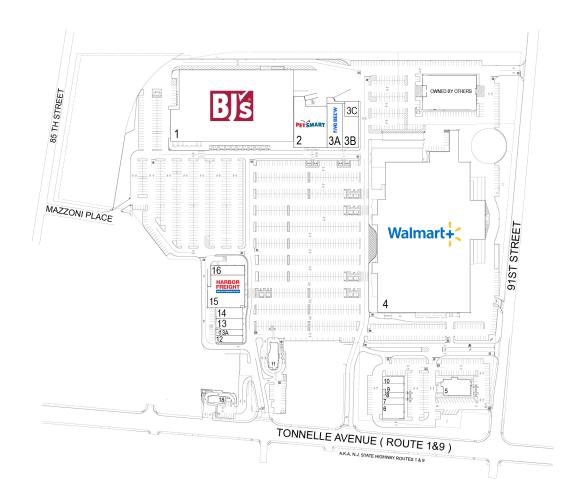

## **TONNELLE COMMONS**

2100 88TH STREET &TONNELLE AVE, NORTH BERGEN, NJ 07047

| #   | TENANTS                   | SQFT    |
|-----|---------------------------|---------|
| 1   | BJ's Wholesale Club       | 115,600 |
| 2   | PetSmart                  | 20,395  |
| ЗА  | Five Below                | 9,502   |
| 3B  | Skechers                  | 7,127   |
| 3С  | Available                 | 2,804   |
| 4   | Walmart                   | 203,091 |
| 5   | Applebee's                | 6,200   |
| 6   | The Vitamin Shoppe        | 4,000   |
| 7   | GameStop                  | 2,000   |
| 8   | The Halal Guys            | 1,486   |
| 9   | Five Guys                 | 2,397   |
| 10  | Panda Express             | 2,107   |
| 11  | Wendy's                   | 3,208   |
| 12  | T-Mobile                  | 2,626   |
| 13  | Mattress Firm             | 3,993   |
| 13A | Jersey Mike's             | 1,952   |
| 14  | Sharon Beauty Supply      | 4,002   |
| 15  | Harbor Freight Tools      | 14,194  |
| 16  | AFC Doctors Urgent Care   | 4,556   |
| 18  | Popeyes Louisiana Kitchen | 2,000   |
|     |                           |         |