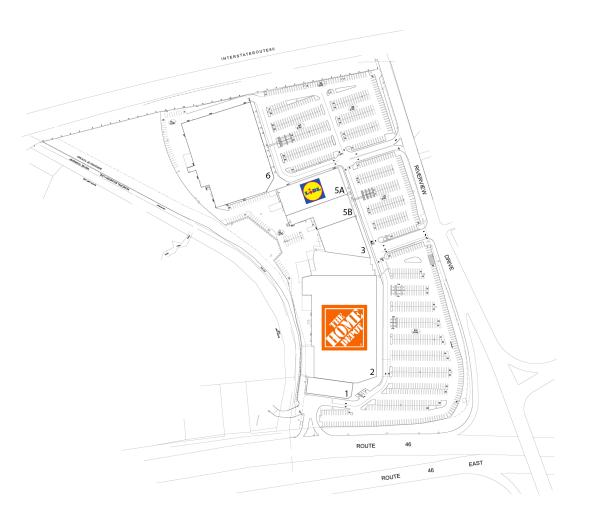

## TOTOWA COMMONS

545 HIGHWAY 46 WEST, TOTOWA, NJ 07512

| #  | TENANTS                    | SQFT    |
|----|----------------------------|---------|
| 1  | Fortunoff Backyard Store   | 10,666  |
| 2  | Home Depot                 | 101,546 |
| 3  | Staples Office Super Store | 20,538  |
| 5A | Lidl                       | 27,270  |
| 5B | New Tenant - Coming Soon   | 17,883  |
| 6  | New Tenant - Coming Soon   | 94,038  |