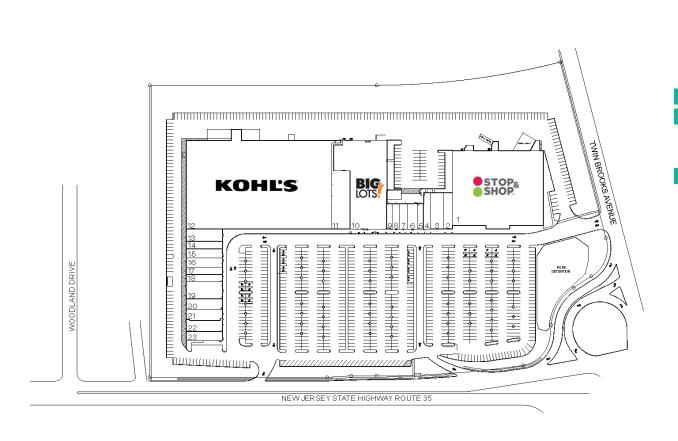

## **TOWN BROOK COMMONS**

754 STATE ROUTE 35, MIDDLETOWN, NJ 07748

| #  | TENANTS                                         | SQFT   |
|----|-------------------------------------------------|--------|
| 1  | Stop & Shop                                     | 52,000 |
| 2  | Stop & Shop                                     | 2,500  |
| 3  | Stop & Shop                                     | 3,500  |
| 4  | Stop & Shop                                     | 1,975  |
| 5  | Available                                       | 1,062  |
| 6  | Available                                       | 1,980  |
| 7  | Power Core Studio                               | 1,545  |
| 8  | Sugaring NYC                                    | 1,411  |
| 9  | Available                                       | 992    |
| 10 | Big Lots                                        | 28,045 |
| 11 | Famous Footwear                                 | 8,368  |
| 12 | Kohl's                                          | 97,620 |
| 13 | Procare Rehabilitation                          | 3,375  |
| 14 | Cugini Pizza                                    | 2,000  |
| 15 | Visiting Nurse Association of<br>Central Jersey | 2,500  |
| 16 | Eyes First Vision Center                        | 2,500  |
| 17 | DB Golden Nails                                 | 2,000  |
| 18 | GameStop                                        | 1,988  |
| 19 | Panera Bread                                    | 4,566  |
| 20 | Honey Baked Ham & Café                          | 2,930  |
| 21 | Dance Factory                                   | 2,915  |
| 22 | Middletown Family Dental                        | 3,094  |
| 23 | Valley Bank                                     | 2,500  |