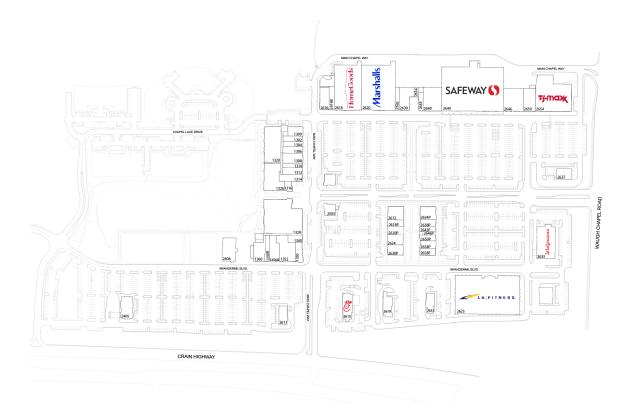

# **VILLAGE AT WAUGH CHAPEL**

1326 MAIN CHAPEL WAY, GAMBRILLS, MD 21054

### FLOOR 01

| #                                                                      | TENANTS                                                                                                                                                                                           | SQFT                                                                                            |
|------------------------------------------------------------------------|---------------------------------------------------------------------------------------------------------------------------------------------------------------------------------------------------|-------------------------------------------------------------------------------------------------|
| 1300                                                                   | Coldwell Banker                                                                                                                                                                                   | 2,900                                                                                           |
| 1302                                                                   | GNC                                                                                                                                                                                               | 2,206                                                                                           |
| 1304                                                                   | Wild Birds Unlimited                                                                                                                                                                              | 1,800                                                                                           |
| 1306                                                                   | Little Treasury Jewelers                                                                                                                                                                          | 2,400                                                                                           |
| 1308                                                                   | Sephora                                                                                                                                                                                           | 3,939                                                                                           |
| 1310                                                                   | Cold Stone Creamery                                                                                                                                                                               | 1,773                                                                                           |
| 1312                                                                   | SAS Comfort Shoes                                                                                                                                                                                 | 2,596                                                                                           |
| 1314                                                                   | Mezeh                                                                                                                                                                                             | 2,995                                                                                           |
| 1316                                                                   | Smoothie King                                                                                                                                                                                     | 1,452                                                                                           |
| 1320                                                                   | The Young School                                                                                                                                                                                  | 12,000                                                                                          |
| 1328                                                                   | Robert Andrews Day Spa                                                                                                                                                                            | 24,023                                                                                          |
| 1340                                                                   | Mencheys Music                                                                                                                                                                                    | 2,100                                                                                           |
| 1350                                                                   | MOD Pizza                                                                                                                                                                                         | 2,700                                                                                           |
|                                                                        |                                                                                                                                                                                                   |                                                                                                 |
| 1352                                                                   | Available                                                                                                                                                                                         | 7,788                                                                                           |
| 1352<br>1356A                                                          | Available<br>Navy Federal Credit Union                                                                                                                                                            | 7,788<br>4,500                                                                                  |
|                                                                        |                                                                                                                                                                                                   |                                                                                                 |
| 1356A                                                                  | Navy Federal Credit Union                                                                                                                                                                         | 4,500                                                                                           |
| 1356A<br>1356B                                                         | Navy Federal Credit Union<br>Available                                                                                                                                                            | 4,500<br>2,307                                                                                  |
| 1356A<br>1356B<br>1360                                                 | Navy Federal Credit Union<br>Available<br>Newks Eatery                                                                                                                                            | 4,500<br>2,307<br>4,500                                                                         |
| 1356A<br>1356B<br>1360<br>2405                                         | Navy Federal Credit Union<br>Available<br>Newks Eatery<br>Truist Bank                                                                                                                             | 4,500<br><mark>2,307</mark><br>4,500<br>5,300                                                   |
| 1356A<br>1356B<br>1360<br>2405<br>2408                                 | Navy Federal Credit Union<br>Available<br>Newks Eatery<br>Truist Bank<br>Applebees                                                                                                                | 4,500<br>2,307<br>4,500<br>5,300<br>6,079                                                       |
| 1356A<br>1356B<br>1360<br>2405<br>2408<br>2503                         | Navy Federal Credit Union<br>Available<br>Newks Eatery<br>Truist Bank<br>Applebees<br>Chipotle Mexican Grill                                                                                      | 4,500<br>2,307<br>4,500<br>5,300<br>6,079<br>2,500                                              |
| 1356A<br>1356B<br>1360<br>2405<br>2408<br>2503<br>2506                 | Navy Federal Credit Union<br>Available<br>Newks Eatery<br>Truist Bank<br>Applebees<br>Chipotle Mexican Grill<br>Little Treasury Jewelers                                                          | 4,500<br>2,307<br>4,500<br>5,300<br>6,079<br>2,500<br>2,500                                     |
| 1356A<br>1360<br>2405<br>2408<br>2503<br>2506<br>2611                  | Navy Federal Credit Union<br>Available<br>Newks Eatery<br>Truist Bank<br>Applebees<br>Chipotle Mexican Grill<br>Little Treasury Jewelers<br>Capital One Bank                                      | 4,500<br>2,307<br>4,500<br>5,300<br>6,079<br>2,500<br>2,500<br>3,400                            |
| 1356A<br>1356B<br>1360<br>2405<br>2408<br>2503<br>2506<br>2611<br>2612 | Navy Federal Credit Union<br>Available<br>Newks Eatery<br>Truist Bank<br>Applebees<br>Chipotle Mexican Grill<br>Little Treasury Jewelers<br>Capital One Bank<br>Mattress Warehouse                | 4,500<br>2,307<br>4,500<br>5,300<br>6,079<br>2,500<br>2,500<br>3,400<br>4,000                   |
| 1356A<br>1360<br>2405<br>2408<br>2503<br>2506<br>2611<br>2612<br>2615  | Navy Federal Credit Union<br>Available<br>Newks Eatery<br>Truist Bank<br>Applebees<br>Chipotle Mexican Grill<br>Little Treasury Jewelers<br>Capital One Bank<br>Mattress Warehouse<br>Chick-fil-A | 4,500<br>2,307<br>4,500<br>5,300<br>6,079<br>2,500<br>2,500<br>2,500<br>3,400<br>4,000<br>4,211 |

THIS EXHIBIT SHALL NOT BE DEEMED A WARRANTY, REPRESENTATION OR AGREEMENT BY LANDLORD THAT THE LAYOUT OR CONFIGURATION OF THE SHOPPING CENTER, OR ANY PART THEREOF, SHALL REMAIN AS SHOWN HEREON.

LANDLORD RESERVES THE RIGHT TO MODIFY THE SHOPPING CENTER, OR ANY PART THEREOF, IN ACCORDANCE WITH THE PROVISIONS OF THE LEASE.