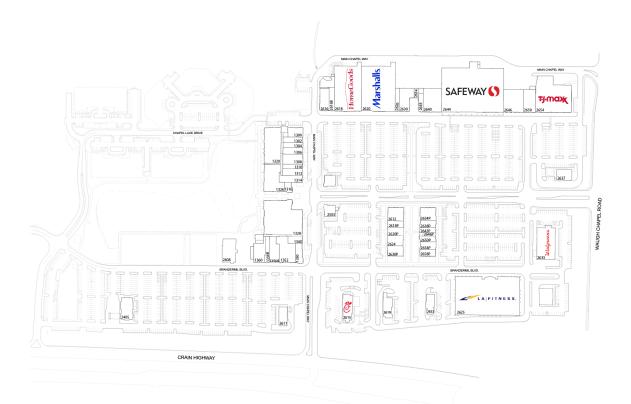

# **VILLAGE AT WAUGH CHAPEL**

1326 MAIN CHAPEL WAY, GAMBRILLS, MD 21054

### FLOOR 01

| #     | TENANTS                      | SQFT   |
|-------|------------------------------|--------|
| 2618  | HomeGoods                    | 24,516 |
| 2618P | H&R Block                    | 2,000  |
| 2619  | Burger King                  | 3,862  |
| 2620  | Marshalls                    | 30,350 |
| 2620P | Firehouse Subs               | 2,200  |
| 2623  | Arby's                       | 3,181  |
| 2624  | Peepers                      | 3,175  |
| 2625  | LA Fitness                   | 48,000 |
| 2626  | GameStop                     | 2,000  |
| 2630  | Gallianos                    | 5,400  |
| 2630P | Labbe Ortho                  | 3,100  |
| 2633  | Walgreens                    | 11,060 |
| 2634  | Titan Cigar                  | 882    |
| 2634P | Pivot Physical Therapy       | 4,004  |
| 2637  | M&T Bank                     | 3,000  |
| 2638  | Kung Fu Tea                  | 1,650  |
| 2638P | Waugh Chapel Animal Hospital | 2,303  |
| 2640  | Rack Room                    | 8,481  |
| 2642P | Milan Laser                  | 1,508  |
| 2644  | Safeway                      | 55,256 |
| 2646  | Waugh Chapel Wine & Spirits  | 8,500  |
| 2646P | Available                    | 783    |
| 2650  | Banners Hallmark Shop        | 5,500  |
| 2650P | Hair Cuttery                 | 1,837  |
| 2654  | T.J. Maxx                    | 22,486 |
| 2654P | Hearing Solutions            | 2,421  |
| 2658P | Auslander Dental             | 2,100  |

THIS EXHIBIT SHALL NOT BE DEEMED A WARRANTY, REPRESENTATION OR AGREEMENT BY LANDLORD THAT THE LAYOUT OR CONFIGURATION OF THE SHOPPING CENTER, OR ANY PART THEREOF, SHALL REMAIN AS SHOWN HEREON.

LANDLORD RESERVES THE RIGHT TO MODIFY THE SHOPPING CENTER, OR ANY PART THEREOF, IN ACCORDANCE WITH THE PROVISIONS OF THE LEASE.